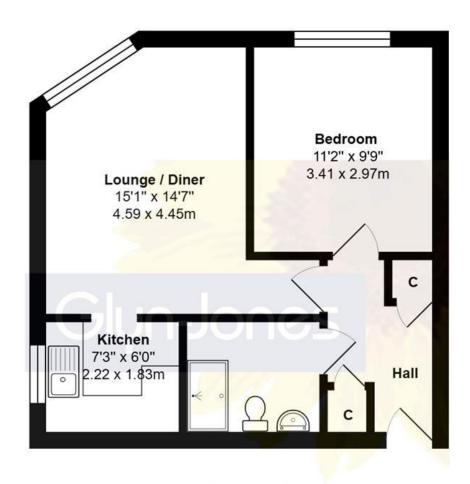

**Ground Floor** 

## Total Area: 415 ft<sup>2</sup> ... 38.6 m<sup>2</sup>

Whilst every attempt has been made to ensure the accuracy of the floor plan contained here, measurements are approximate and no responsibility is taken for error, omission or mis-statement. This plan is for illustrative purposes only and should be used as such by any prospective purchaser. Created by Jtm 2025