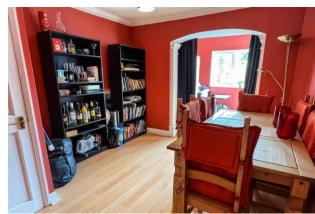

The property offers extended accommodation which comprises to the ground floor; an spacious entrance porch, perfect for coats and shoes, an entrance hall with a built-in cupboard and stairs to the first floor, one/two reception rooms, a modern fitted kitchen (2020) with appliances, a bathroom with a shower over a P-shaped bath and a garden room with a skylight, which is accessed via double doors from the lounge or a personal door from the dining room. To the first floor there are two double bedrooms, where both stretch the full width of the property, and the master bedroom benefits from built-in wardrobes.