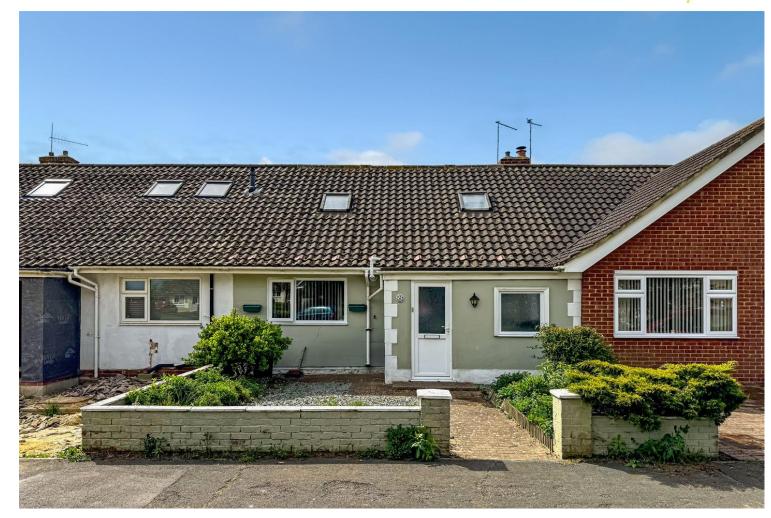

## 8 Swanbourne Road, Littlehampton Glyn-Jones **West Sussex BN17 6HS**

£285,000 - Freehold

Glyn-Jones and Company are delighted to offer for sale this deceptively spacious terraced bungalow situated on an off road position within a popular residential road.

The property offers extended accommodation which comprises to the ground floor; an spacious entrance porch, perfect for coats and shoes, an entrance hall with a built-in cupboard and stairs to the first floor, one/two reception rooms, a modern fitted kitchen (2020) with appliances, a bathroom with a shower over a P-shaped bath and a garden room with a skylight, which is accessed via double doors from the lounge or a personal door from the dining room. To the first floor there are two double bedrooms, where both stretch the full width of the property, and the master bedroom benefits from built-in wardrobes.