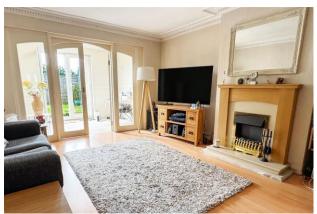

The property offers extended accommodation which comprises to the ground floor; an spacious entrance porch, perfect for coats and shoes, an entrance hall with a built-in cupboard and stairs to the first floor, one/two reception rooms, a modern fitted kitchen (2020) with appliances, a bathroom with a shower over a P-shaped bath and a garden room with a skylight, which is accessed via double doors from the lounge or a personal door from the dining room. To the first floor there are two double bedrooms, where both stretch the full width of the property, and the master bedroom benefits from built-in wardrobes.