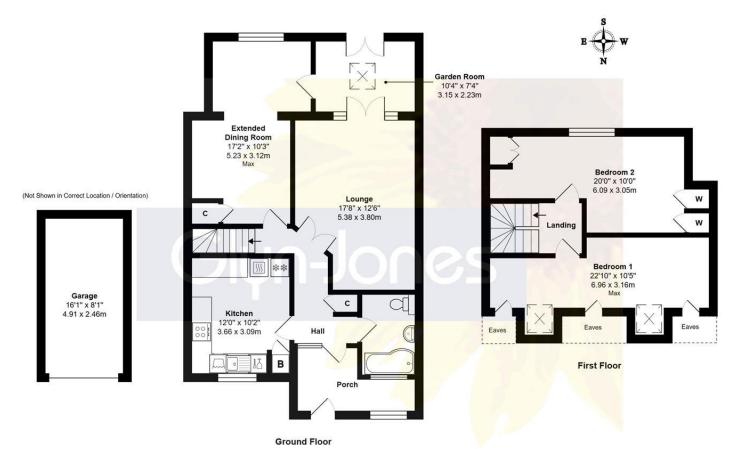

Total Approx.Floor Area 1371 ft² ... 127.3 m² (Includes Garage, Excludes Eaves)

The property offers extended accommodation which comprises to the ground floor; an spacious entrance porch, perfect for coats and shoes, an entrance hall with a built-in cupboard and stairs to the first floor, one/two reception rooms, a modern fitted kitchen (2020) with appliances, a bathroom with a shower over a P-shaped bath and a garden room with a skylight, which is accessed via double doors from the lounge or a personal door from the dining room. To the first floor there are two double bedrooms, where both stretch the full width of the property, and the master bedroom benefits from built-in wardrobes.

## **8 Swanbourne Road, Littlehampton, West Sussex BN17 6HS** £285,000 - Freehold

Externally there is a fully enclosed South facing garden which is predominantly laid to lawn with two small seating areas and surrounding flower beds. The property also benefits from a compound garage, which is located close by.