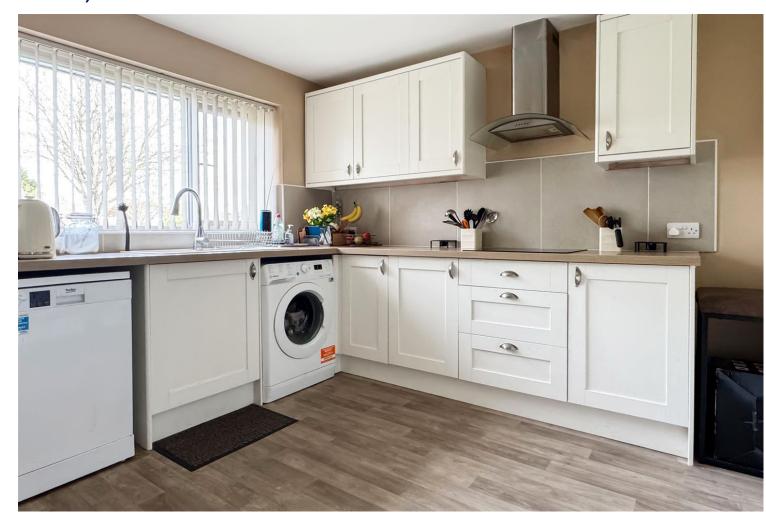

The property offers extended accommodation which comprises to the ground floor; an spacious entrance porch, perfect for coats and shoes, an entrance hall with a built-in cupboard and stairs to the first floor, one/two reception rooms, a modern fitted kitchen (2020) with appliances, a bathroom with a shower over a P-shaped bath and a garden room with a skylight, which is accessed via double doors from the lounge or a personal door from the dining room. To the first floor there are two double bedrooms, where both stretch the full width of the property, and the master bedroom benefits from built-in wardrobes.