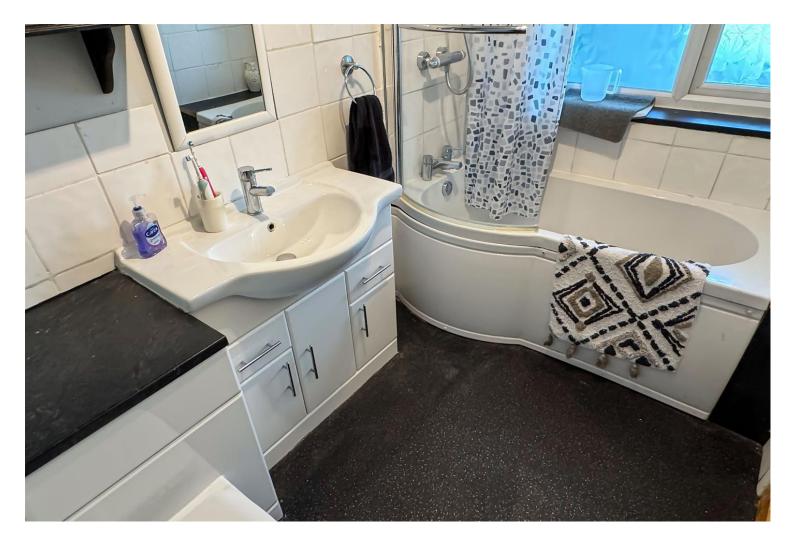

The property offers extended accommodation which comprises to the ground floor; an spacious entrance porch, perfect for coats and shoes, an entrance hall with a built-in cupboard and stairs to the first floor, one/two reception rooms, a modern fitted kitchen (2020) with appliances, a bathroom with a shower over a P-shaped bath and a garden room with a skylight, which is accessed via double doors from the lounge or a personal door from the dining room. To the first floor there are two double bedrooms, where both stretch the full width of the property, and the master bedroom benefits from built-in wardrobes.