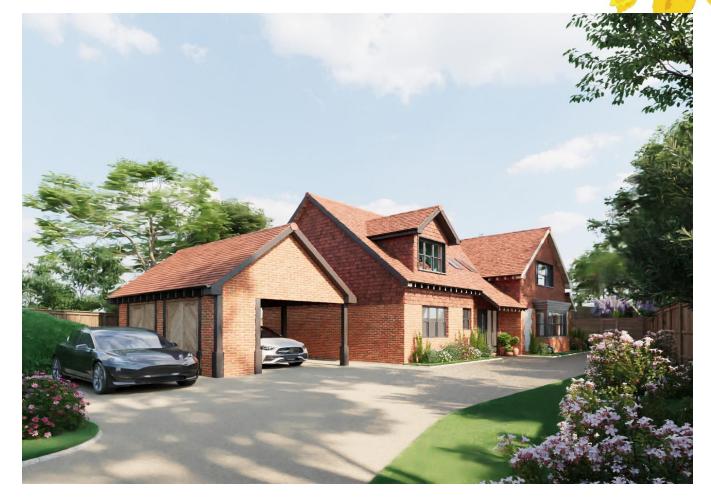

## Plot Of Land, Toddington Lane Littlehampton BN17 7PN £290,000 Freehold

Exciting Development Opportunity – Full Planning Approved for Executive Five Bedroom Home

A rare chance presents itself to acquire a generous plot of land extending to approximately 0.32 acres, nestled in a quiet and sought-after location just off Toddington Lane.

#### Planning Permission Granted

This coveted site benefits from Full Planning Consent granted by Arun District Council (Application LU/176/23/PL) for the construction of a substantial executive home spanning approximately 2,690 sq.ft. The proposed accommodation boasts a well-thought-out design, featuring a spacious open-plan kitchen/breakfast room, a living room, separate dining room, ensuite ground-floor double bedroom, utility room, cloakroom, four further double bedrooms on the first floor (with two en-suites), a family bathroom, and a home office - ideal for modern work-from-home lifestyles.

# Plot, Toddington Lane, Littlehampton BN17 7PN £290,000 Freehold

Council Tax Band – TBC Energy Efficiency – TBC

NOTE - For clarification we wish to inform prospective purchasers that we have prepared these sales particulars as a general guide. We have not carried out a detailed survey nor tested the services, appliances and specific fittings. Room sizes should not be relied upon for carpets and furnishings. Please note that the pictures used in this brochure are artist impressions of the completed project.