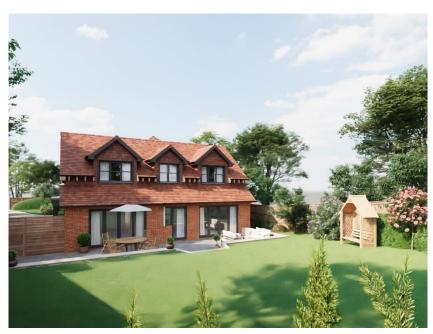

Externally, the potential property offers a westerly-facing rear garden, perfect for enjoying the afternoon and evening sun, as well as a driveway, car port, and bike store to the front.

Don't miss out on this exceptional opportunity to create your dream home in this desirable West Sussex location. Contact us today to arrange a viewing. This property is available for sale via Private Treaty.

# Plot, Toddington Lane, Littlehampton BN17 7PN £290,000 Freehold

Council Tax Band – TBC Energy Efficiency – TBC

NOTE - For clarification we wish to inform prospective purchasers that we have prepared these sales particulars as a general guide. We have not carried out a detailed survey nor tested the services, appliances and specific fittings. Room sizes should not be relied upon for carpets and furnishings. Please note that the pictures used in this brochure are artist impressions of the completed project.