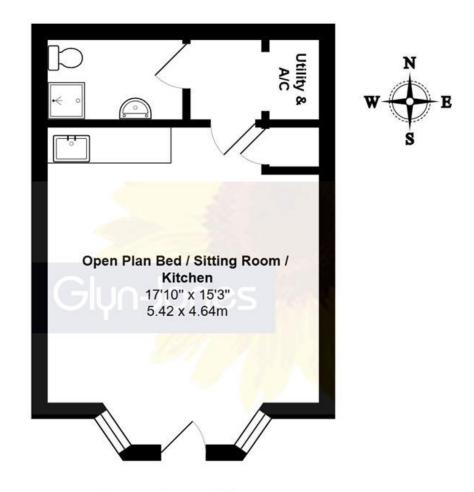

## **Lower Ground Floor**

Total Area: 327 ft2 ... 30.4 m2

Whilst every attempt has been made to ensure the accuracy of the floor plan contained here, measurements are approximate and no responsibility is taken for error, omission or mis-statement.

This plan is for illustrative purposes only and should be used as such by any prospective purchaser. Created by Jtm 2024

guide. We have not carried out a detailed survey nor tested the services, appliances and specific fittings. Room sizes should not be relied upon for carpets and furnishings.