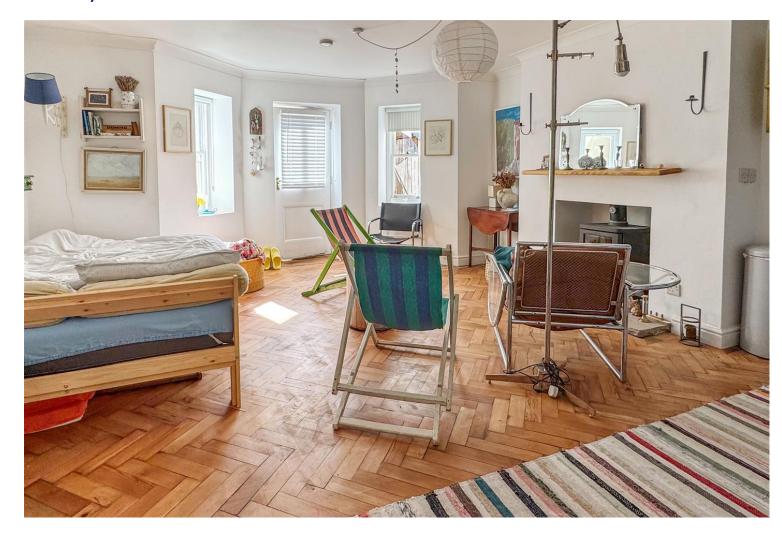

Step inside this cosy abode to find a well-equipped kitchen, a convenient space for a washer/dryer, and a toasty log burner fireplace perfect for relaxing evenings. The bathroom features a pebble floor and a refreshing shower, while your own private entrance ensures privacy and convenience.

Immerse yourself in the character of this unique space, which was lovingly refurbished in 2022 with reclaimed parquet flooring and personal touches that add to its charm and quirkiness. Enjoy easy access to the beach right outside your door, perfect for leisurely strolls and sunset views.