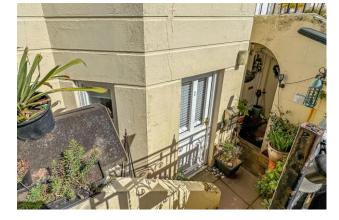

Step inside this cosy abode to find a well-equipped kitchen, a convenient space for a washer/dryer, and a toasty log burner fireplace perfect for relaxing evenings. The bathroom features a pebble floor and a refreshing shower, while your own private entrance ensures privacy and convenience.

Immerse yourself in the character of this unique space, which was lovingly refurbished in 2022 with reclaimed parquet flooring and personal touches that add to its charm and quirkiness. Enjoy easy access to the beach right outside your door, perfect for leisurely strolls and sunset views.