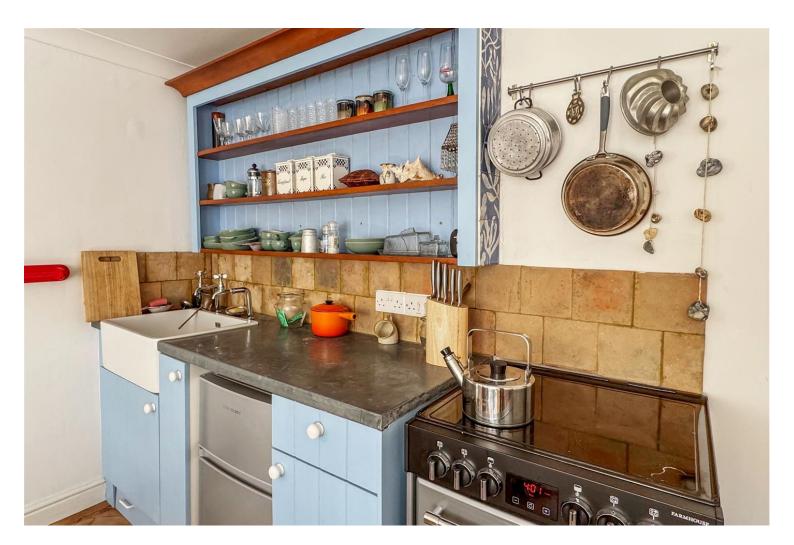

Step inside this cosy abode to find a well-equipped kitchen, a convenient space for a washer/dryer, and a toasty log burner fireplace perfect for relaxing evenings. The bathroom features a pebble floor and a refreshing shower, while your own private entrance ensures privacy and convenience.