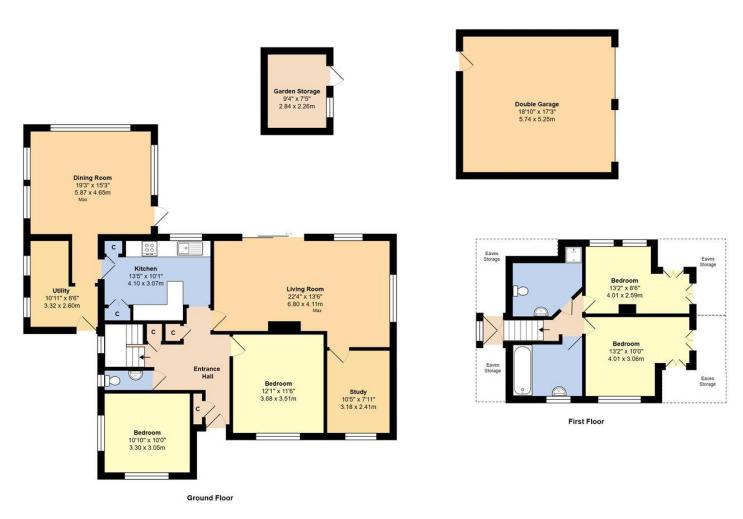

Total Area: 2026 ft² ... 188.2 m² (Includes Garage & Garden Storage / Excludes Eaves Storage)

PROPERTY INFORMATION Council Tax Band - F Energy Efficiency Rating - D Tenure – Freehold Private Road Charge £90 per annum. Each resident are equal shareholders within a limited company.

The property offers spacious and versatile accommodation which to the ground floor comprises; an entrance hall with stairs to the first floor and cupboards beneath, a cloakroom, two double bedrooms. a dual aspect sitting room with fireplace and patio doors leading out to the garden and a door leading to a study. Further accommodation to the ground floor includes; a modern fitted kitchen with an extensive range of base and eye level units, work tops and a breakfast bar. There is also an integral eye-level double oven and grill (replaced 2023), and a gas hob with an extractor over and a fridge/freezer (replaced Dec 2023), a separate utility room, and a triple aspect dining room with access to the garden as well as delightful views overlooking the garden. To the first floor there are two further bedrooms, a shower room and a bathroom. Both bedrooms benefit from access to eaves storage. In our opinion, the property is presented in very good clean decorative order throughout following many home improvements over the years by the current vendor. Attributes to note include gas fired central heating and double glazing.