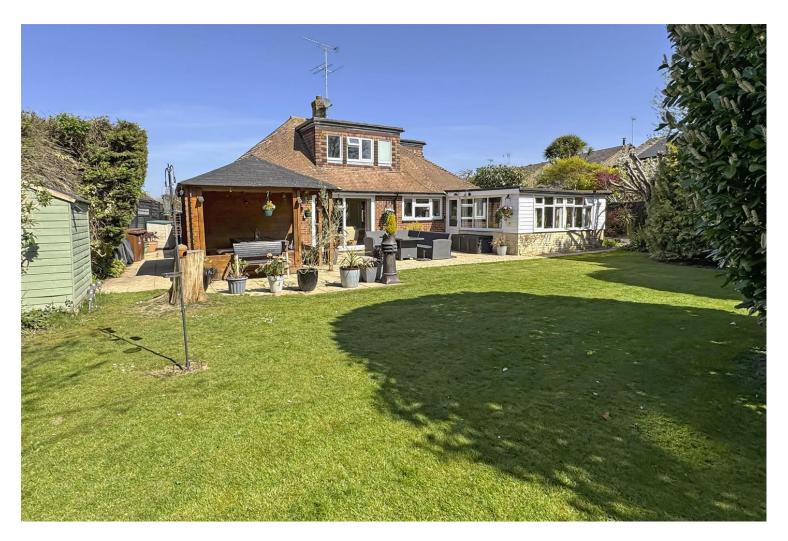

## 8 Oriel Close, Barnham, West Sussex, PO22 0HN £585,000 - Freehold

Externally to the rear there is a private and secluded SOUTH facing garden, which is surrounded and screened by mature trees, shrubs and flower borders with the remainder being mainly laid to lawn. The rear garden benefits from a large patio area with a feature fixed timber framed gazebo to one side, which is ideal for entertaining/alfresco dining. The gardens surround the property to all sides, where there is a shingled area with a shed which again is screened by trees, shrubs and bushes.

To the front there is a large driveway providing extensive off road parking and a detached double garage with a pitched roof providing an excellent storage space. The garage benefits from two electric roll doors and a personal door to the garden. To the right of the garage, there is a timber office which has been insulated and has Wi-Fi, power and light.