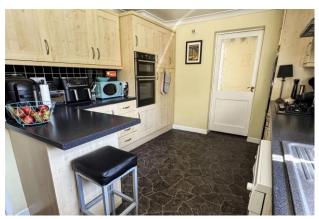

The property offers spacious and versatile accommodation which to the ground floor comprises; an entrance hall with stairs to the first floor and cupboards beneath, a cloakroom, two double bedrooms. a dual aspect sitting room with fireplace and patio doors leading out to the garden and a door leading to a study. Further accommodation to the ground floor includes; a modern fitted kitchen with an extensive range of base and eye level units, work tops and a breakfast bar. There is also an integral eye-level double oven and grill (replaced 2023), and a gas hob with an extractor over and a fridge/freezer (replaced Dec 2023), a separate utility room, and a triple aspect dining room with access to the garden as well as delightful views overlooking the garden. To the first floor there are two further bedrooms, a shower room and a bathroom. Both bedrooms benefit from access to eaves storage. In our opinion, the property is presented in very good clean decorative order throughout following many home improvements over the years by the current vendor. Attributes to note include gas fired central heating and double glazing.