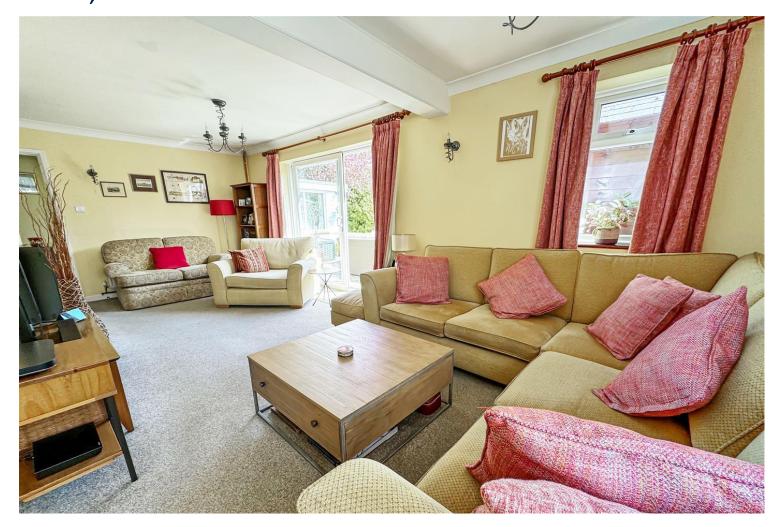

The property offers spacious and versatile accommodation which to the ground floor comprises; an entrance hall with stairs to the first floor and cupboards beneath, a cloakroom, two double bedrooms. a dual aspect sitting room with fireplace and patio doors leading out to the garden and a door leading to a study. Further accommodation to the ground floor includes; a modern fitted kitchen with an extensive range of base and eye level units, work tops and a breakfast bar. There is also an integral eye-level double oven and grill (replaced 2023), and a gas hob with an extractor over and a fridge/freezer (replaced Dec 2023), a separate utility room, and a triple aspect dining room with access to the garden as well as delightful views overlooking the garden. To the first floor there are two further bedrooms, a shower room and a bathroom. Both bedrooms benefit from access to eaves storage. In our opinion, the property is presented in very good clean decorative order throughout following many home improvements over the years by the current vendor. Attributes to note include gas fired central heating and double glazing.