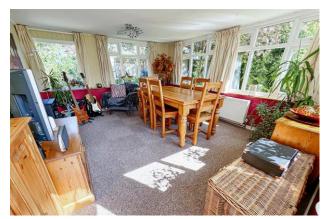

The property offers spacious and versatile accommodation which to the ground floor comprises; an entrance hall with stairs to the first floor and cupboards beneath, a cloakroom, two double bedrooms. a dual aspect sitting room with fireplace and patio doors leading out to the garden and a door leading to a study. Further accommodation to the ground floor includes; a modern fitted kitchen with an extensive range of base and eye level units, work tops and a breakfast bar. There is also an integral eye-level double oven and grill (replaced 2023), and a gas hob with an extractor over and a fridge/freezer (replaced Dec 2023), a separate utility room, and a triple aspect dining room with access to the garden as well as delightful views overlooking the garden. To the first floor there are two further bedrooms, a shower room and a bathroom. Both bedrooms benefit from access to eaves storage. In our opinion, the property is presented in very good clean decorative order throughout following many home improvements over the years by the current vendor. Attributes to note include gas fired central heating and double glazing.