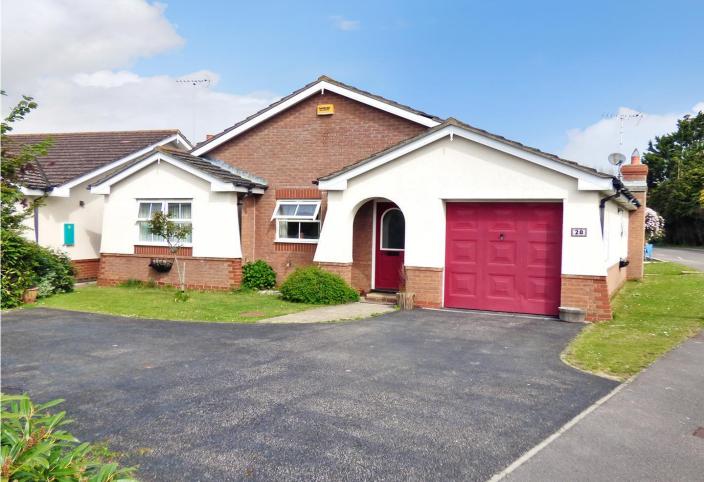

## 28, Wooldridge Walk, Climping, West Sussex, BN17 5TB £425,000 - Freehold

Step into this charming, detached bungalow situated in the sought-after development in the semi-rural location of West Sussex. Offered for sale chain-free, this well-presented property presents the ideal opportunity for those looking for a tranquil retreat in a peaceful setting.

Outside, the rear garden is a serene escape with the garden mainly laid to lawn, side access gate, lush greenery, and a charming patio area. The front of the property provides driveway parking and storage space in front of the single garage.