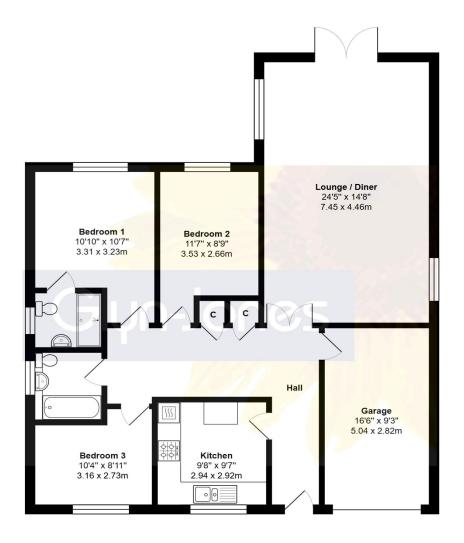

## Total Approx.Floor Area 1242 ft<sup>2</sup> ... 115.4 m<sup>2</sup>

Whilst every attempt has been made to ensure the accuracy of the floor plan contained here, measurements are approximate and no responsibility is taken for any error, omission or mis-statement.

This plan is for illustrative purposes only and should be used as such by any prospective purchaser.

Prepared by Jtm 2025

Council Tax Band - F
Energy Efficiency Rating - D (68)
Tenure - Freehold

NOTE - For clarification we wish to inform prospective purchasers that we have prepared these sales particulars as a general guide. We have not carried out a detailed survey nor tested the services, appliances and specific fittings. Room sizes should not be relied upon for carpets and furnishings.

Upon entering, you are welcomed by a spacious entrance hall with convenient storage options and access to the garage. The modern kitchen is fitted with integrated appliances and a practical space, while the bright through lounge/diner boasts a feature fireplace and double doors leading out to the garden, perfect for enjoying the picturesque views.

The main bedroom features ample space for wardrobes and a luxurious en suite shower room, while the second bedrooms also offer generous space. An additional third bedroom completes the sleeping accommodation.