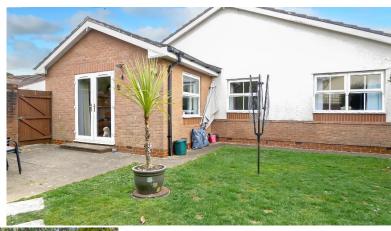

Outside, the rear garden is a serene escape with the garden mainly laid to lawn, side access gate, lush greenery, and a charming patio area. The front of the property provides driveway parking and storage space in front of the single garage.