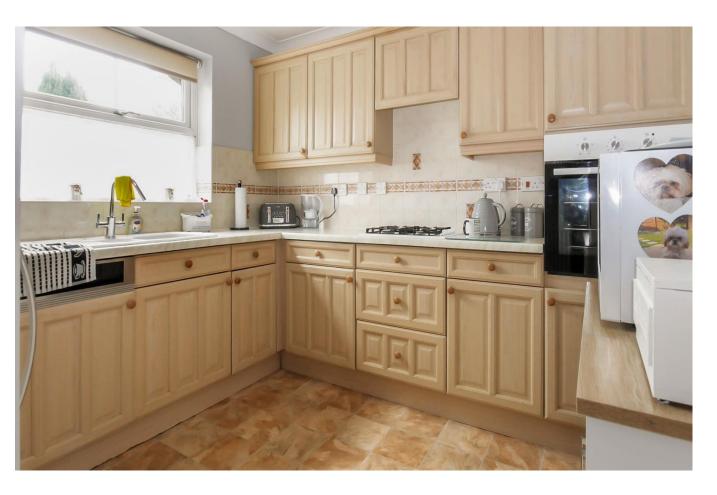

Upon entering, you are welcomed by a spacious entrance hall with convenient storage options and access to the garage. The modern kitchen is fitted with integrated appliances and a practical space, while the bright through lounge/diner boasts a feature fireplace and double doors leading out to the garden, perfect for enjoying the picturesque views.