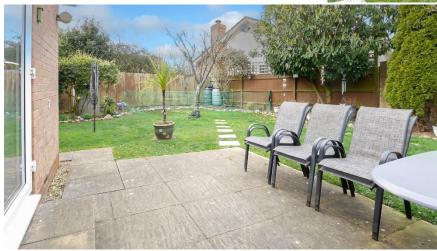

Outside, the rear garden is a serene escape with the garden mainly laid to lawn, side access gate, lush greenery, and a charming patio area. The front of the property provides driveway parking and storage space in front of the single garage.