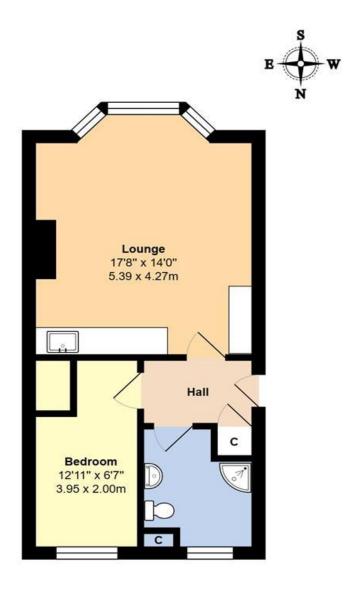

Total Area: 420 ft2 ... 39.0 m2

Whilst every attempt has been made to ensure the accuracy of the floor plan contained here, measurements are approximate and no responsibility is taken for error, omission or mis-statement.

This plan is for illustrative purposes only and should be used as such by any prospective purchaser.

Created by Jtm 2024

NOTE - For clarification we wish to inform prospective purchasers that we have prepared these sales particulars as a general guide. We have not carried out a detailed survey nor tested the services, appliances and specific fittings. Room sizes should not be relied upon for carpets and furnishings.