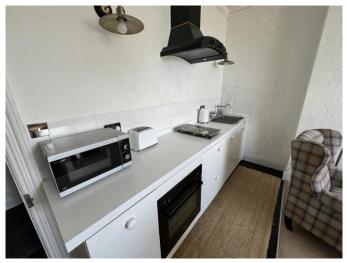

The apartment features a re-fitted shower room, modern kitchenette, utility cupboard, gas central heating, double glazing, and a built-in wardrobe for added convenience. With chain free status and excellent property condition, this is an opportunity not to be missed.