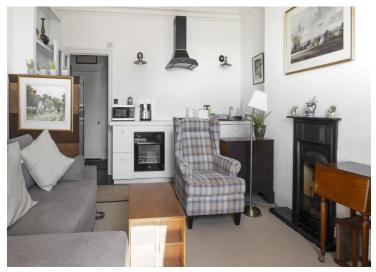

The apartment features a re-fitted shower room, modern kitchenette, utility cupboard, gas central heating, double glazing, and a built-in wardrobe for added convenience. With chain free status and excellent property condition, this is an opportunity not to be missed.