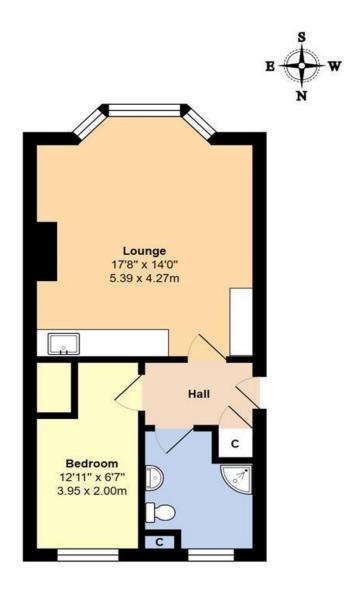

Total Area: 420 ft2 ... 39.0 m2

Whilst every attempt has been made to ensure the accuracy of the floor plan contained here, measurements are approximate and no responsibility is taken for error, omission or mis-statement.

This plan is for illustrative purposes only and should be used as such by any prospective purchaser.

Created by Jtm 2024

NOTE - For clarification we wish to inform prospective purchasers that we have prepared these sales particulars as a general guide. We have not carried out a detailed survey nor tested the services, appliances and specific fittings. Room sizes should not be relied upon for carpets and furnishings.