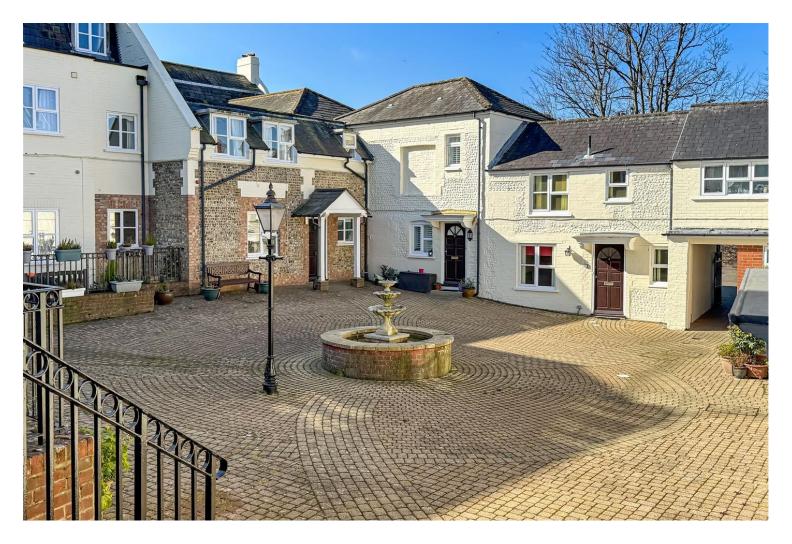

The accommodation comprises; an entrance hall, a living room with patio doors opening on to a raised patio area over looking a communal courtyard with a feature water fountain, a fitted kitchen, two double bedrooms and a modern shower room. The property has been refurbished to a high standard and benefits from a small patio area adjacent to the flat, modern electric heating and upvc double glazing. The property is offered with no forward chain.

Residents of Winterton Lodge enjoy exclusive use of its communal facilities, including well maintained gardens, a resident's lounge and laundry facilities.