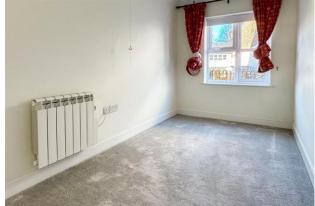

The accommodation comprises; an entrance hall, a living room with patio doors opening on to a raised patio area over looking a communal courtyard with a feature water fountain, a fitted kitchen, two double bedrooms and a modern shower room. The property has been refurbished to a high standard and benefits from a small patio area adjacent to the flat, modern electric heating and upvc double glazing. The property is offered with no forward chain.