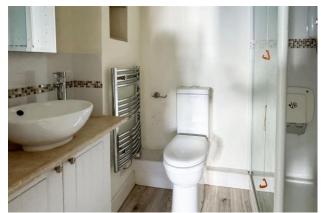

The accommodation comprises; an entrance hall, a living room with patio doors opening on to a raised patio area over looking a communal courtyard with a feature water fountain, a fitted kitchen, two double bedrooms and a modern shower room. The property has been refurbished to a high standard and benefits from a small patio area adjacent to the flat, modern electric heating and upvc double glazing. The property is offered with no forward chain.