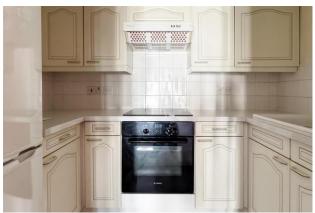

The accommodation comprises; an entrance hall, a living room with patio doors opening on to a raised patio area over looking a communal courtyard with a feature water fountain, a fitted kitchen, two double bedrooms and a modern shower room. The property has been refurbished to a high standard and benefits from a small patio area adjacent to the flat, modern electric heating and upvc double glazing. The property is offered with no forward chain.