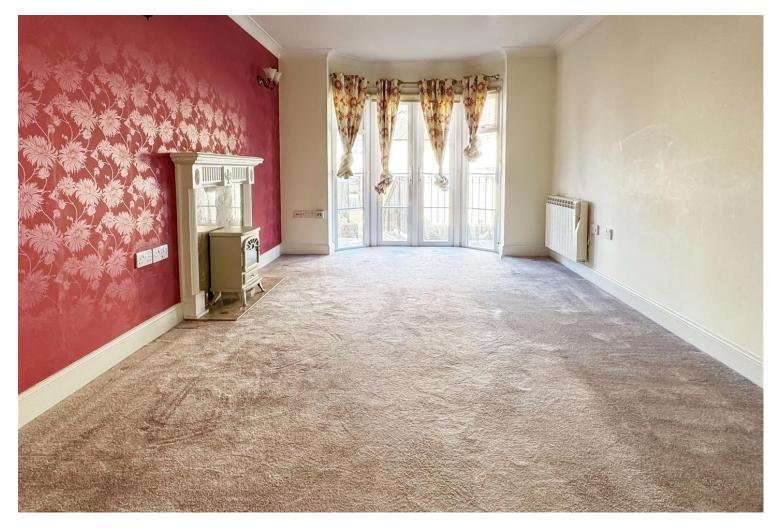

The accommodation comprises; an entrance hall, a living room with patio doors opening on to a raised patio area over looking a communal courtyard with a feature water fountain, a fitted kitchen, two double bedrooms and a modern shower room. The property has been refurbished to a high standard and benefits from a small patio area adjacent to the flat, modern electric heating and upvc double glazing. The property is offered with no forward chain.