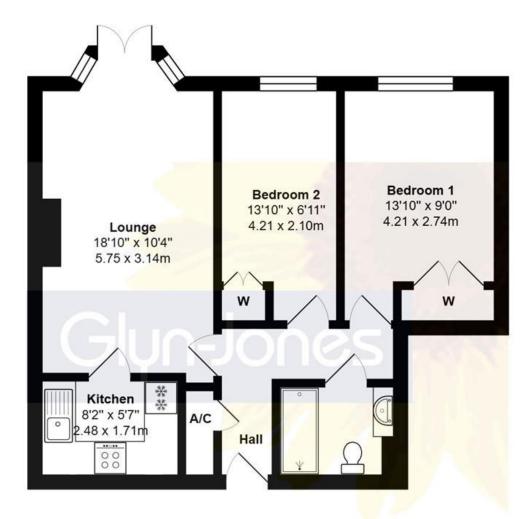

**Ground Floor** 

## Total Approx. Floor Area 604 ft<sup>2</sup> ... 56.1 m<sup>2</sup>

Whilst every attempt has been made to ensure the accuracy of the floor plan contained here, measurements are approximate and no responsibility is taken for any error, omission or mis-statement.

This plan is for illustrative purposes only and should be used as such by any prospective purchaser.

Prepared by Jtm 2025

NOTE - For clarification we wish to inform prospective purchasers that we have prepared these sales particulars as a general guide. We have not carried out a detailed survey nor tested the services, appliances and specific fittings. Room sizes should not be relied upon for carpets and furnishings.

The accommodation comprises; an entrance hall, a living room with patio doors opening on to a raised patio area over looking a communal courtyard with a feature water fountain, a fitted kitchen, two double bedrooms and a modern shower room. The property has been refurbished to a high standard and benefits from a small patio area adjacent to the flat, modern electric heating and upvc double glazing. The property is offered with no forward chain.