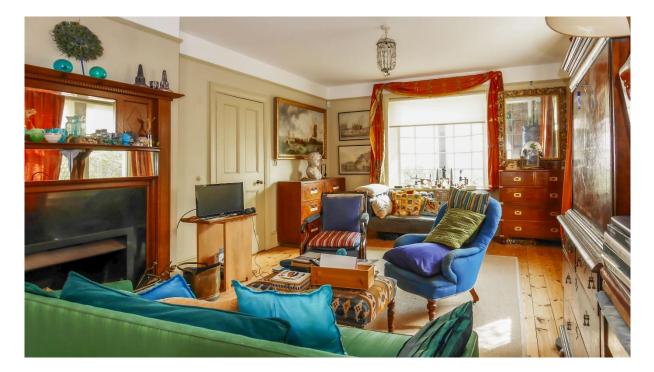

## Accommodation Overview:

Enter the property through a delightful conservatory, creating a warm and inviting first impression. The main door opens to a panelled hallway with stairs leading to the first and second floors. From the hallway, a door opens to the south-facing sitting room, which features a lovely fireplace and sliding panelled room dividers, adding a sense of elegance and flexibility to the space. The sitting room also offers access to the garden room, ideal for enjoying the surrounding views.