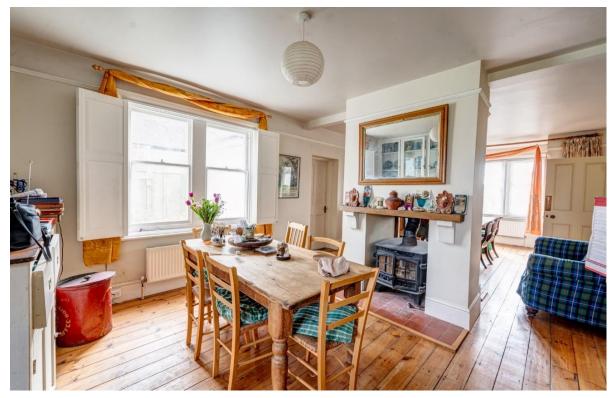

The impressive dining and family room boasts a central chimney with a double-sided log burner, creating a cozy and inviting atmosphere. This space is open-plan to the kitchen, making it perfect for entertaining and family gatherings.