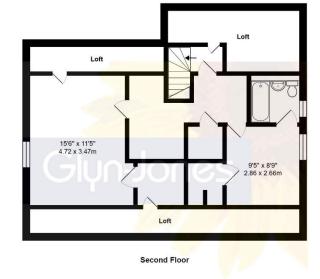

Bedroom / Dressing Room 12'5" x 8'10" 3.79 x 2.69m Bedroom 10'9" x 9'9" 3.26 x 2.96m Landing Bedroom 13'0" x 10'9"  $\bigcirc \bigcirc$ 3.96 x 3.26m + Bedroom 15'0" x 13'0" 4.56 x 3.97m Bedroom 13'0" x 11'11" 3.96 x 3.63m Balcony

First Floor

Total Approx. Floor Area 3675 ft<sup>2</sup> ... 341.4 m<sup>2</sup> (Excluding Balcony)

White every attempt has been made to ensure the accuracy of the floor plan contained have, maccurements are approximate and no responsibility is taken of any error, conscision or mini-statement. This plan is for illustrative purposes only and should be used as such by any prospective purchaser. Prepared by Jun 2025.