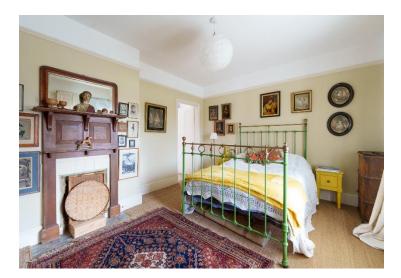

The property retains many original features, including a delightful conservatory and a generous sitting room with a striking feature fireplace. The extensive gardens are a standout feature, offering a large lawn area, mature shrubs, and a variety of trees such as Hoheria, fruit trees, and other interesting species. Raised vegetable beds, as well as a secluded decking area above a World War II air raid shelter, provide both charm and tranquillity.