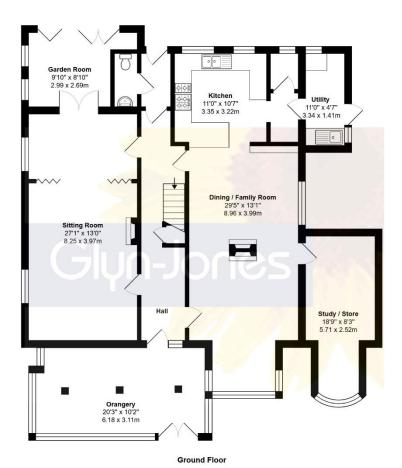

## Accommodation Overview:

Enter the property through a delightful conservatory, creating a warm and inviting first impression. The main door opens to a panelled hallway with stairs leading to the first and second floors. From the hallway, a door opens to the south-facing sitting room, which features a lovely fireplace and sliding panelled room dividers, adding a sense of elegance and flexibility to the space. The sitting room also offers access to the garden room, ideal for enjoying the surrounding views.

The impressive dining and family room boasts a central chimney with a double-sided log burner, creating a cozy and inviting atmosphere. This space is open-plan to the kitchen, making it perfect for entertaining and family gatherings.

Additional features include a cloakroom, a well-equipped utility room, and a study, providing practical and versatile living spaces.

The property sits on a substantial plot, providing ample off-road parking at the front. There is side access on both sides of the property, leading to the rear garden. The garden offers a high degree of privacy and matches the scale of the property. It is primarily laid to lawn, complemented by mature, well-stocked borders that feature a comprehensive mix of trees, shrubs, and flowers.