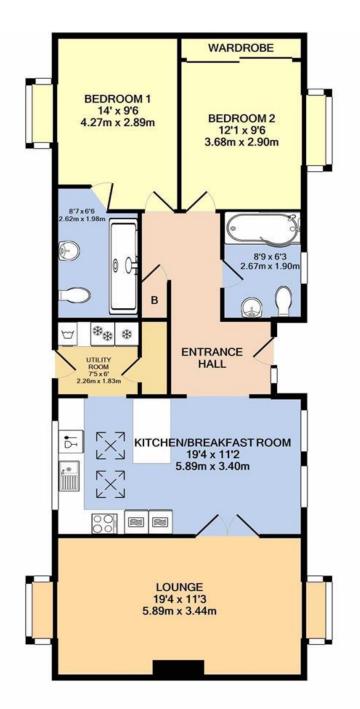

## TOTAL APPROX. FLOOR AREA 995 SQ.FT. (92.4 SQ.M.)

Whilst every attempt has been made to ensure the accuracy of the floor plan contained here, measurements of doors, windows, rooms and any other items are approximate and no responsibility is taken for any error, omission, or mis-statement. This plan is for illustrative purposes only and should be used as such by any prospective purchaser. The services, systems and appliances shown have not been tested and no guarantee as to their operability or efficiency can be given

As you enter the property you are greeted by a spacious entrance hall with built in cupboard housing a combi boiler. There is a full width kitchen/breakfast room which has an extensive range of high gloss fronted base and eye level units, 'Corian' work surfaces and a matching breakfast bar. The kitchen also offers a full range of 'Siemans' integral appliances to include a double 'combi' oven, a halogen induction hob and dishwasher. The kitchen/breakfast room also benefits from 'Antiqua' flooring, electric operated skylight widows, plinth and under cupboard lighting. The kitchen continues into a utility area with an integral washing machine, larder style fridge and separate freezer. The dining area has double doors leading into a triple aspect living room which has a feature fireplace. The property offers two double bedrooms with the master bedroom benefitting from an en-suite shower room which has a 6ft shower cubicle with glazed doors. Bedroom two offers built in wardrobes. The main bathroom to the property has a full suite and 'Antiqua' flooring. The property is presented in immaculate condition throughout and offer particularly spacious accommodation and vaulted ceilings throughout. Further benefits include gas fired central heating and double glazing.