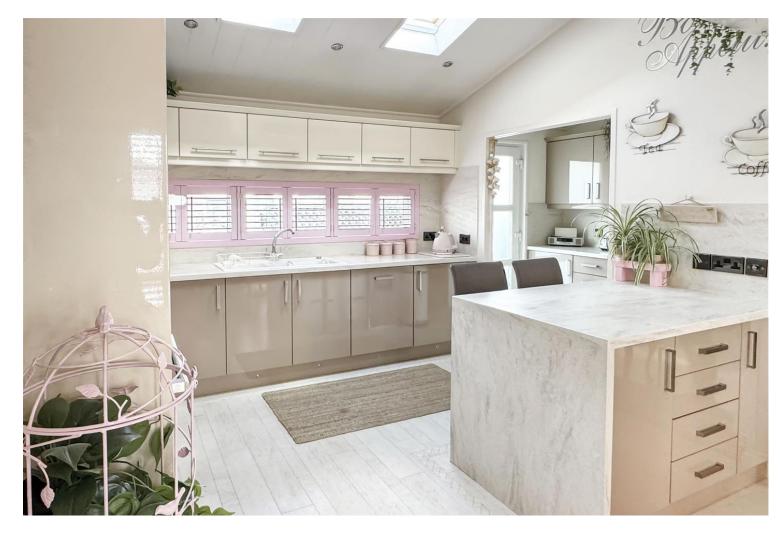

As you enter the property you are greeted by a spacious entrance hall with built in cupboard housing a combi boiler. There is a full width kitchen/breakfast room which has an extensive range of high gloss fronted base and eye level units, 'Corian' work surfaces and a matching breakfast bar. The kitchen also offers a full range of 'Siemans' integral appliances to include a double 'combi' oven, a halogen induction hob and dishwasher. The kitchen/breakfast room also benefits from 'Antiqua' flooring, electric operated skylight widows, plinth and under cupboard lighting. The kitchen continues into a utility area with an integral washing machine, larder style fridge and separate freezer. The dining area has double doors leading into a triple aspect living room which has a feature fireplace. The property offers two double bedrooms with the master bedroom benefitting from an en-suite shower room which has a 6ft shower cubicle with glazed doors. Bedroom two offers built in wardrobes. The main bathroom to the property has a full suite and 'Antiqua' flooring. The property is presented in immaculate condition throughout and offer particularly spacious accommodation and vaulted ceilings throughout. Further benefits include gas fired central heating and double glazing.