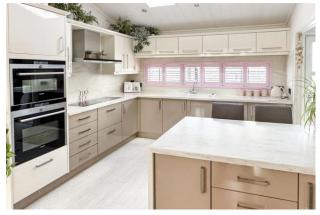

As you enter the property you are greeted by a spacious entrance hall with built in cupboard housing a combi boiler. There is a full width kitchen/breakfast room which has an extensive range of high gloss fronted base and eye level units, 'Corian' work surfaces and a matching breakfast bar. The kitchen also offers a full range of 'Siemans' integral appliances to include a double 'combi' oven, a halogen induction hob and dishwasher. The kitchen/breakfast room also benefits from 'Antiqua' flooring, electric operated skylight widows, plinth and under cupboard lighting. The kitchen continues into a utility area with an integral washing machine, larder style fridge and separate freezer. The dining area has double doors leading into a triple aspect living room which has a feature fireplace. The property offers two double bedrooms with the master bedroom benefitting from an en-suite shower room which has a 6ft shower cubicle with glazed doors. Bedroom two offers built in wardrobes. The main bathroom to the property has a full suite and 'Antiqua' flooring. The property is presented in immaculate condition throughout and offer particularly spacious accommodation and vaulted ceilings throughout. Further benefits include gas fired central heating and double glazing.