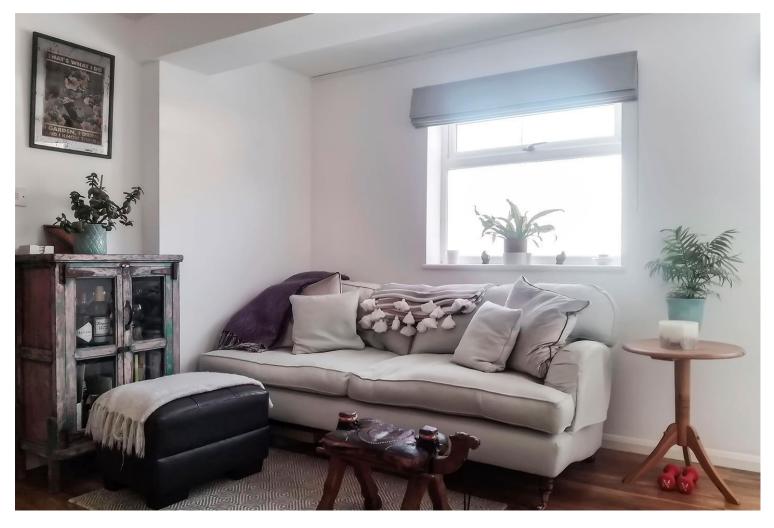

The accommodation comprises of an approximate 24'2 open-plan living room/kitchen with separate utility area, one double bedroom and a shower room/w.c.

in our opinion, the property is presented in good clean neutral decorative order throughout and offers double glazed and has 'Fishers' electric heating. Further attributes to note are the addition of a new damp proof membrane with a guarantee in place as well as a share of the freehold. Externally there is a deep storage cupboard directly next to the flat.