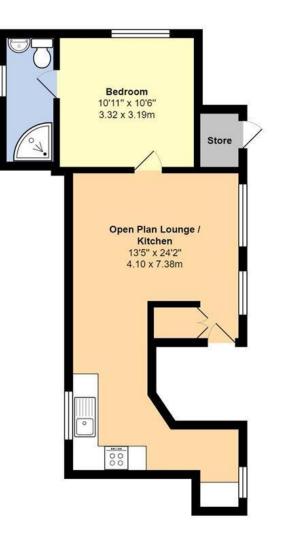

Total Area: 461 ft<sup>2</sup> ... 42.9 m<sup>2</sup>

Whilst every attempt has been made to ensure the accuracy of the floor plan contained here, measurements are approximate and no responsibility is taken for error, omission or mis-statement. This plan is for illustrative purposes only and should be used as such by any prospective purchaser. Created by Jtm 2021

The accommodation comprises of an approximate 24'2 open-plan living room/kitchen with separate utility area, one double bedroom and a shower room/w.c.

in our opinion, the property is presented in good clean neutral decorative order throughout and offers double glazed and has 'Fishers' electric heating. Further attributes to note are the addition of a new damp proof membrane with a guarantee in place as well as a share of the freehold. Externally there is a deep storage cupboard directly next to the flat.