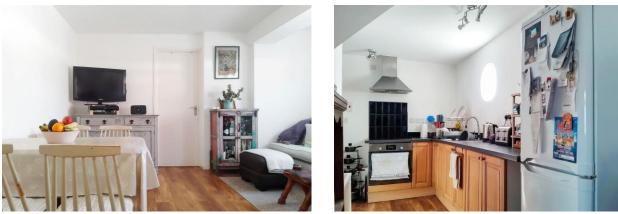

The accommodation comprises of an approximate 24'2 open-plan living room/kitchen with separate utility area, one double bedroom and a shower room/w.c.

in our opinion, the property is presented in good clean neutral decorative order throughout and offers double glazed and has 'Fishers' electric heating. Further attributes to note are the addition of a new damp proof membrane with a guarantee in place as well as a share of the freehold. Externally there is a deep storage cupboard directly next to the flat.