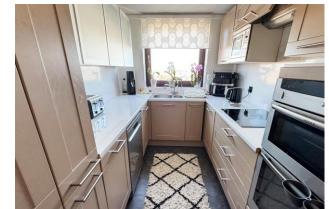

The accommodation comprises of a 32ft3 hallway with two large storage cupboard and a fire escape, two double bedrooms boasting roof top views towards the South Downs, a large lounge/diner which is of irregular shape and designed in a way which takes advantage of the impressive direct sea views, a modern re-fitted kitchen and a bathroom/w.c with a utility cupboard.