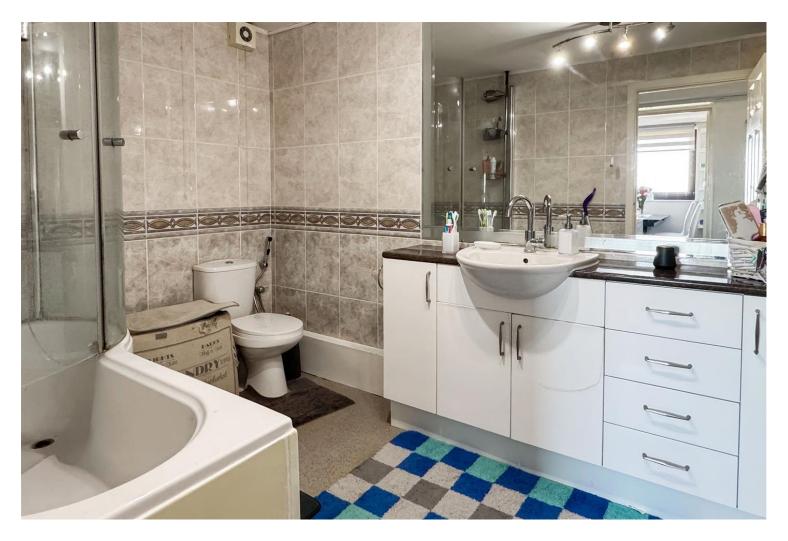

The accommodation comprises of a 32ft3 hallway with two large storage cupboard and a fire escape, two double bedrooms boasting roof top views towards the South Downs, a large lounge/diner which is of irregular shape and designed in a way which takes advantage of the impressive direct sea views, a modern re-fitted kitchen and a bathroom/w.c with a utility cupboard.