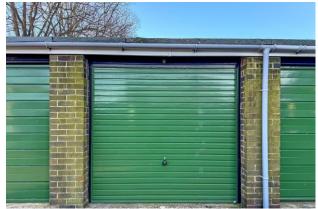

In our opinion, the property is presented in good decorative order throughout with double glazing and upgraded floor coverings, and also benefits from a garage that measures 16'11 x 8'3 and an extended lease with approximately 134 years remaining.