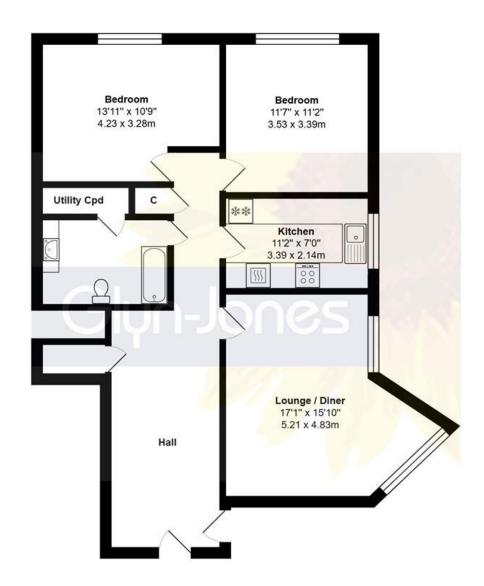

## Total Approx. Floor Area 882 ft2 ... 82.0 m2

Whilst every attempt has been made to ensure the accuracy of the floor plan contained here, measurements are approximate and no responsibility is taken for any error, omission or mis-statement.

This plan is for illustrative purposes only and should be used as such by any prospective purchaser.

Prepared by JIIm 2025

guide. We have not carried out a detailed survey nor tested the services, appliances and specific fittings. Room sizes should not be relied upon for carpets and furnishings.

The accommodation comprises of a 32ft3 hallway with two large storage cupboard and a fire escape, two double bedrooms boasting roof top views towards the South Downs, a large lounge/diner which is of irregular shape and designed in a way which takes advantage of the impressive direct sea views, a modern re-fitted kitchen and a bathroom/w.c with a utility cupboard.

In our opinion, the property is presented in good decorative order throughout with double glazing and upgraded floor coverings, and also benefits from a garage that measures 16'11 x 8'3 and an extended lease with approximately 134 years remaining.