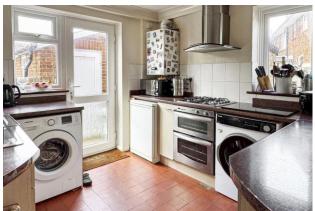

The accommodation comprises; an entrance hall, a spacious lounge, a fitted kitchen, two bedrooms and a bathroom. In our opinion, the property is presented in good clean decorative order throughout and benefits from double glazing and gas fired central heating. Further attributes to note are the property has a private entrance and low outgoings.