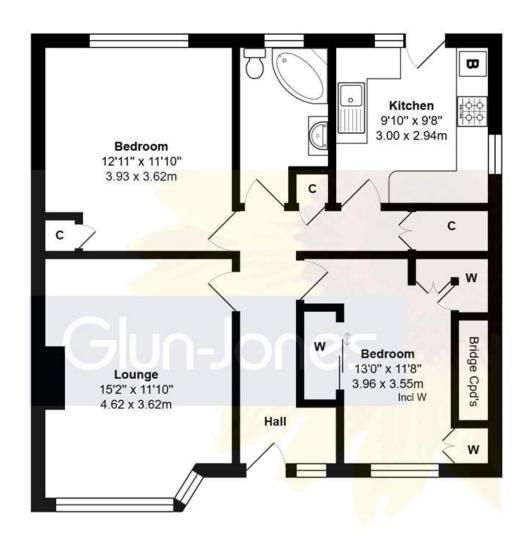

## Total Approx.Floor Area 763 ft<sup>2</sup> ... 70.9 m<sup>2</sup>

Whilst every attempt has been made to ensure the accuracy of the floor plan contained here, measurements are approximate and no responsibility is taken for any error, omission or mis-statement.

This plan is for illustrative purposes only and should be used as such by any prospective purchaser.

NOTE - For clarification we wish to inform prospective purchasers that we have prepared these sales particulars as a general guide. We have not carried out a detailed survey nor tested the services, appliances and specific fittings. Room sizes should not be relied upon for carpets and furnishings.

The accommodation comprises; an entrance hall, a spacious lounge, a fitted kitchen, two bedrooms and a bathroom. In our opinion, the property is presented in good clean decorative order throughout and benefits from double glazing and gas fired central heating. Further attributes to note are the property has a private entrance and low outgoings.