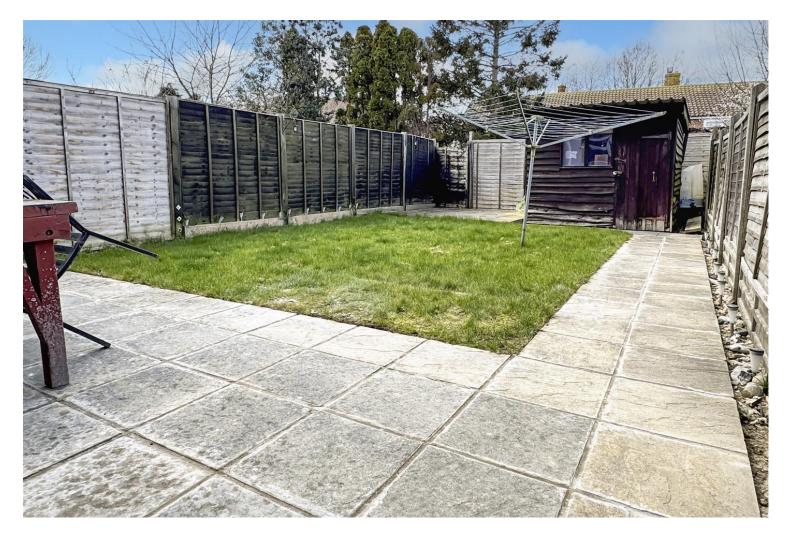

Externally, there is a private rear garden which is mainly laid to lawn with a patio area and a timber shed as well as a brick built shed with power and light. To the front there is a triple width driveway.