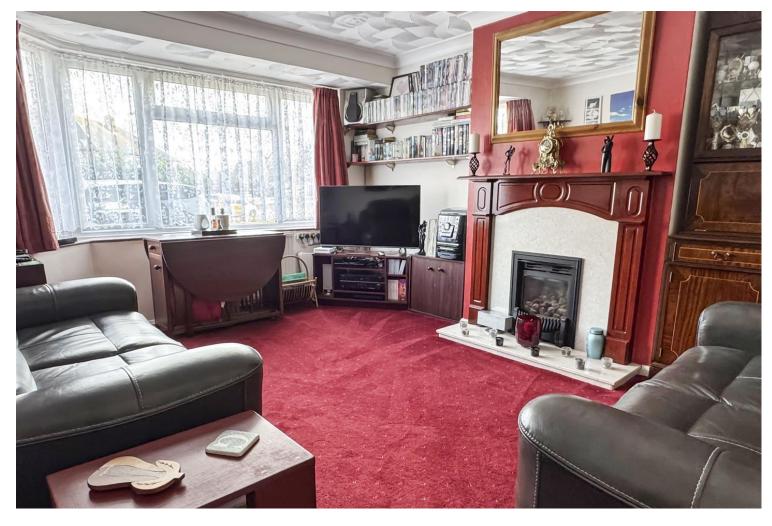

The accommodation comprises; an entrance hall, a spacious lounge, a fitted kitchen, two bedrooms and a bathroom. In our opinion, the property is presented in good clean decorative order throughout and benefits from double glazing and gas fired central heating. Further attributes to note are the property has a private entrance and low outgoings.