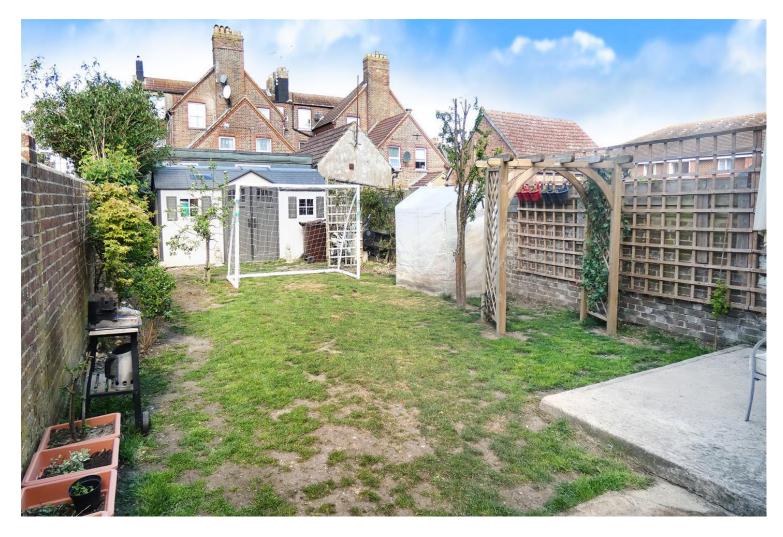

## **23 St. Catherines Road, Littlehampton, West Sussex BN17 5HR** £650,000 - Freehold

Outside there is a well maintained private west facing rear garden with a large canopied side area. The Garden is predominantly laid to lawn.

To the front there is a newly laid hard standing, providing potential off road parking.

Viewings strongly advised.

St. Catherines Road is with a few hundred metres of Littlehampton sea front. The property is within a third of a mile from the town centre, where a range of shops and eateries as well as the mainline railway station can be found.