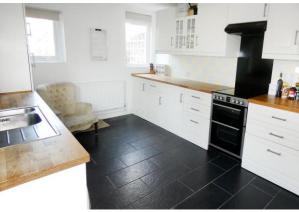

To the ground floor there is an open plan sitting/drawing room, a separate dining room and a modern kitchen/breakfast room. To the lower floor there is a double bedroom and a large store room where the boiler can also be found. To the upper floors there are five further double bedrooms with an en-suite to the master as well as a family bathroom.