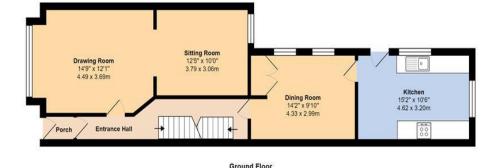

To the ground floor there is an open plan sitting/drawing room, a separate dining room and a modern kitchen/breakfast room. To the lower floor there is a double bedroom and a large store room where the boiler can also be found. To the upper floors there are five further double bedrooms with an en-suite to the master as well as a family bathroom.