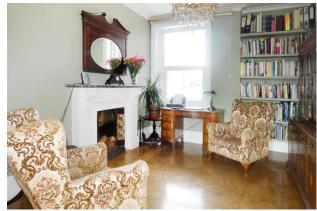

To the ground floor there is an open plan sitting/drawing room, a separate dining room and a modern kitchen/breakfast room. To the lower floor there is a double bedroom and a large store room where the boiler can also be found. To the upper floors there are five further double bedrooms with an en-suite to the master as well as a family bathroom.

In our opinion, the property is offered in superb decorative order throughout and offers heaps of character with the original fireplaces, high ceilings throughout and sea views across Greensward. Additional benefits are double glazing and gas fired central heating.