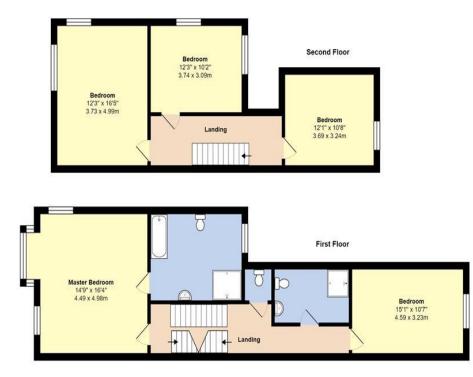

To the ground floor there is an open plan sitting/drawing room, a separate dining room and a modern kitchen/breakfast room. To the lower floor there is a double bedroom and a large store room where the boiler can also be found. To the upper floors there are five further double bedrooms with an en-suite to the master as well as a family bathroom.