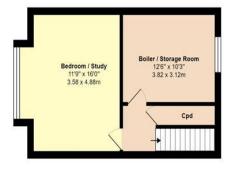

Basement

Total Area: 3014 ft<sup>2</sup> ... 280.0 m<sup>2</sup> Whilst every attempt has been made to ensure the accuracy of the floor pian contained here, measurements are approxim and no responsibility is taken for error, omission or mis-statement. This plan is for illustrative purposes only and should be used as such by any prospective purchaser. Created by Jtm 2022

To the ground floor there is an open plan sitting/drawing room, a separate dining room and a modern kitchen/breakfast room. To the lower floor there is a double bedroom and a large store room where the boiler can also be found. To the upper floors there are five further double bedrooms with an en-suite to the master as well as a family bathroom.