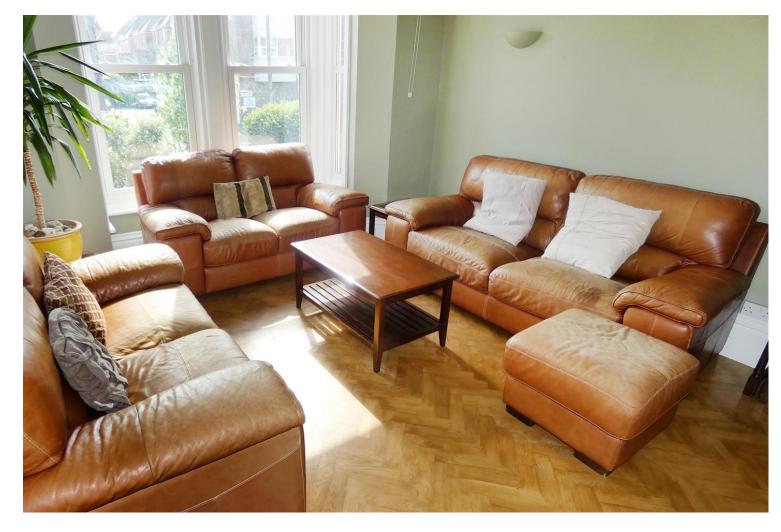

To the ground floor there is an open plan sitting/drawing room, a separate dining room and a modern kitchen/breakfast room. To the lower floor there is a double bedroom and a large store room where the boiler can also be found. To the upper floors there are five further double bedrooms with an en-suite to the master as well as a family bathroom.

In our opinion, the property is offered in superb decorative order throughout and offers heaps of character with the original fireplaces, high ceilings throughout and sea views across Greensward. Additional benefits are double glazing and gas fired central heating.