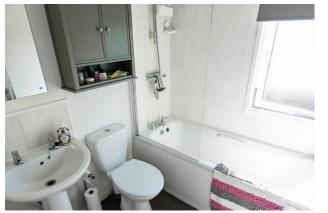

The accommodation comprises an entrance hall, two bedrooms with built in wardrobes to the master bedroom, a dual aspect lounge/diner, a modern fitted kitchen and a bathroom with Shower.

In our opinion, the property is presented in very good clean decorative order throughout with neutral décor and many improvements including a replaced boiler (April 2022). Further attributes include double glazing, new brick skirting and supports.