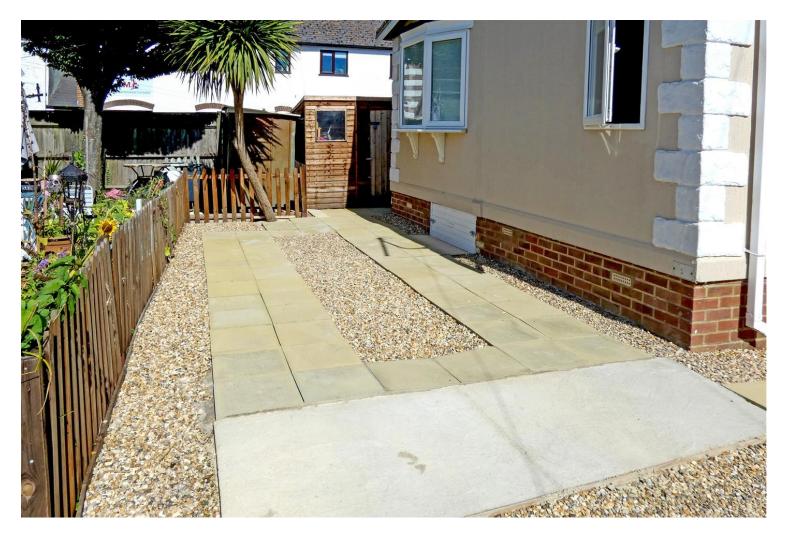

Outside there are full surrounding gardens with two sheds and off road parking for several vehicles.