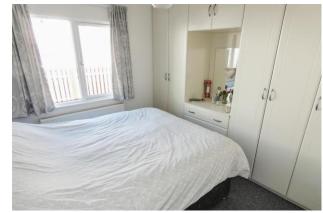

The accommodation comprises an entrance hall, two bedrooms with built in wardrobes to the master bedroom, a dual aspect lounge/diner, a modern fitted kitchen and a bathroom with Shower.

In our opinion, the property is presented in very good clean decorative order throughout with neutral décor and many improvements including a replaced boiler (April 2022). Further attributes include double glazing, new brick skirting and supports.