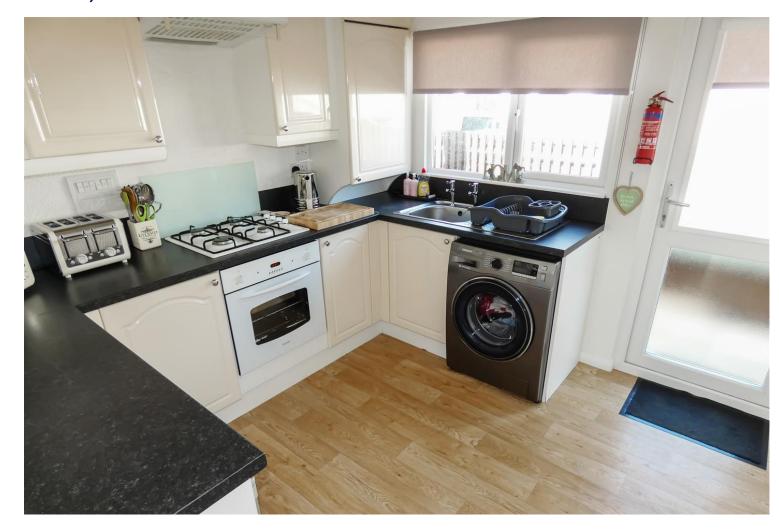

The accommodation comprises an entrance hall, two bedrooms with built in wardrobes to the master bedroom, a dual aspect lounge/diner, a modern fitted kitchen and a bathroom with Shower.

In our opinion, the property is presented in very good clean decorative order throughout with neutral décor and many improvements including a replaced boiler (April 2022). Further attributes include double glazing, new brick skirting and supports.