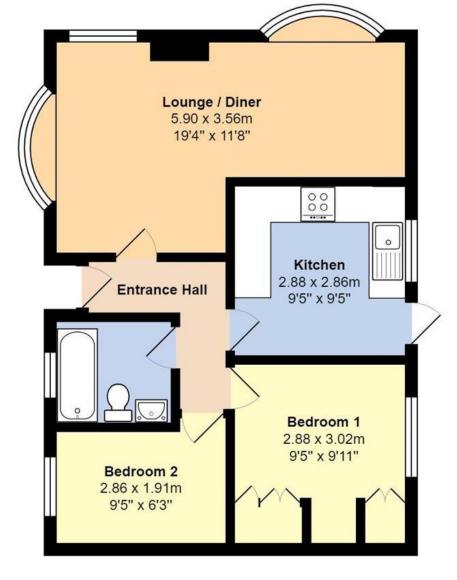

## Total Area: 50.5 m<sup>2</sup> ... 543 ft<sup>2</sup>

Whilst every attempt has been made to ensure the accuracy of the floor plan contained here, measurements are approximate and no responsibility is taken for error, omission or mis-statement. This plan is for illustrative purposes only and should be used as such by any prospective purchaser.

The accommodation comprises an entrance hall, two bedrooms with built in wardrobes to the master bedroom, a dual aspect lounge/diner, a modern fitted kitchen and a bathroom with Shower.

In our opinion, the property is presented in very good clean decorative order throughout with neutral décor and many improvements including a replaced boiler (April 2022). Further attributes include double glazing, new brick skirting and supports.