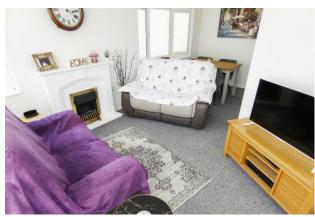

The accommodation comprises an entrance hall, two bedrooms with built in wardrobes to the master bedroom, a dual aspect lounge/diner, a modern fitted kitchen and a bathroom with Shower.

In our opinion, the property is presented in very good clean decorative order throughout with neutral décor and many improvements including a replaced boiler (April 2022). Further attributes include double glazing, new brick skirting and supports.