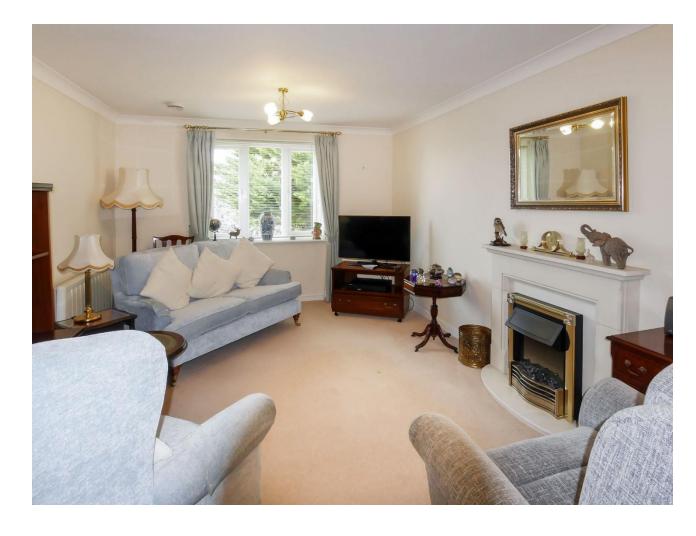

Step into the bright and spacious lounge, flooded with natural light and offering dual aspect views. The fitted kitchen comes complete with integral appliances, making meal preparation a breeze. The sleek shower room and double bedroom with built-in wardrobes provide ample space and storage.

Stay warm and comfortable with modern 'Dimplex' electric heaters and enjoy the sunshine in the south-facing principle rooms. This apartment isn't just a home, it's a community with a communal lounge, laundry room, well-tended gardens, and non-allocated off-road parking.