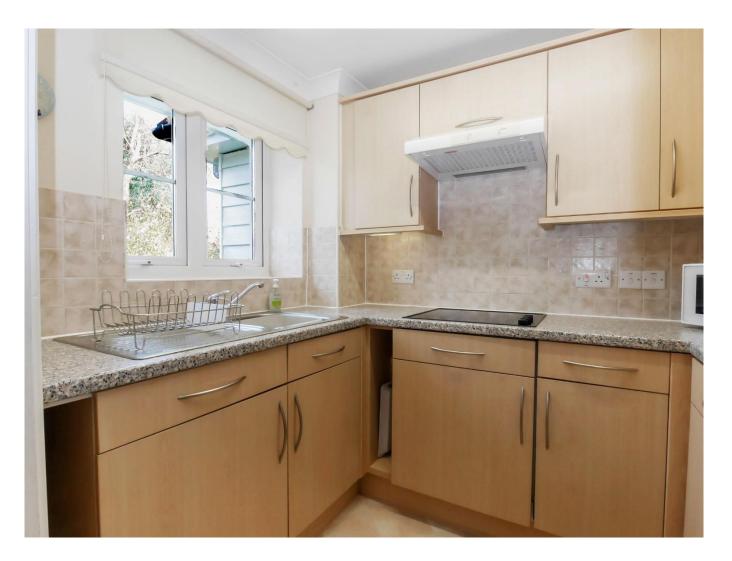

Step into the bright and spacious lounge, flooded with natural light and offering dual aspect views. The fitted kitchen comes complete with integral appliances, making meal preparation a breeze. The sleek shower room and double bedroom with built-in wardrobes provide ample space and storage.