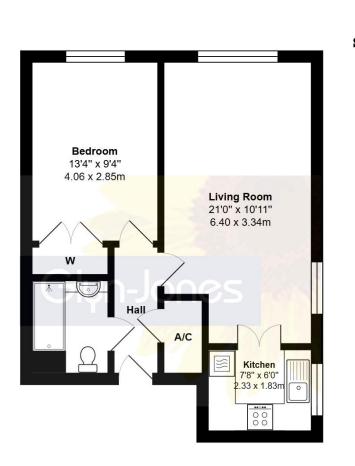

#### **Second Floor**

Total Approx.Floor Area 516 ft<sup>2</sup> ... 47.9 m<sup>2</sup>

Whilst every attempt has been made to ensure the accuracy of the floor plan contained here, measurements are approximate and no responsibility is taken for any error, omission or mis-statement.

This plan is for illustrative purposes only and should be used as such by any prospective purchaser.

Prepared by Jtm 2025