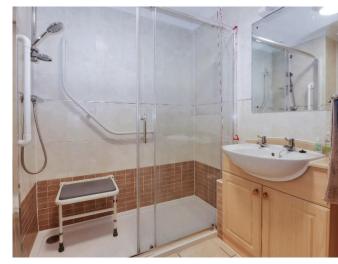

Step into the bright and spacious lounge, flooded with natural light and offering dual aspect views. The fitted kitchen comes complete with integral appliances, making meal preparation a breeze. The sleek shower room and double bedroom with built-in wardrobes provide ample space and storage.