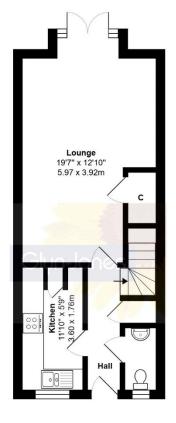

## Total Approx.Floor Area 765 ft² ... 71.0 m²

hilst every attempt has been made to ensure the accuracy of the floor plan contained here, measurements are approximate and no responsibility is taken for any error, omission or mis-statement. This plan is for illustrative purposes only and should be used as such by any prospective purchaser.