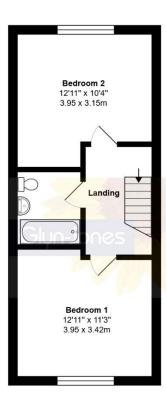

## Total Approx.Floor Area 765 ft² ... 71.0 m²

hilst every attempt has been made to ensure the accuracy of the floor plan contained here, measurements are approximate and no responsibility is taken for any error, omission or mis-statement. This plan is for illustrative purposes only and should be used as such by any prospective purchaser.