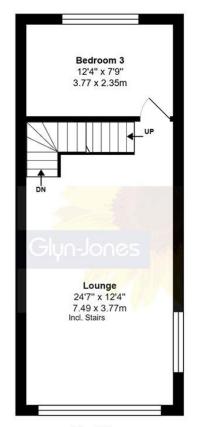

First Floor

Second Floor

Total Area: 1172 ft2 ... 108.9 m2

Whilst every attempt has been made to ensure the accuracy of the floor plan contained here, measurements are approximate and no responsibility is taken for error, omission or mis-statement.

To the ground floor accommodation comprises; a spacious kitchen/breakfast room with integral appliances and a feature tiled floor, a modern shower room and bedroom four/garden room. To the first floor there is a 24ft dual aspect lounge and a further bedroom. To the second floor there is a modern shower room and two further double bedrooms. The property benefits from double glazing, gas fired central heating along with neutral décor and matching laminate flooring throughout.