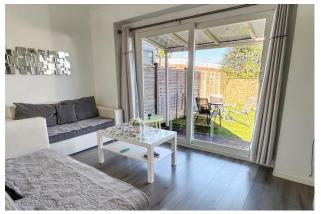

To the ground floor accommodation comprises; a spacious kitchen/breakfast room with integral appliances and a feature tiled floor, a modern shower room and bedroom four/garden room. To the first floor there is a 24ft dual aspect lounge and a further bedroom. To the second floor there is a modern shower room and two further double bedrooms. The property benefits from double glazing, gas fired central heating along with neutral décor and matching laminate flooring throughout.

Externally there is a fully enclosed rear garden which is laid to a patio area which benefits from a fixed canopy providing shading, there is also an artificial lawn area.

To the front there is a driveway proving off road parking.