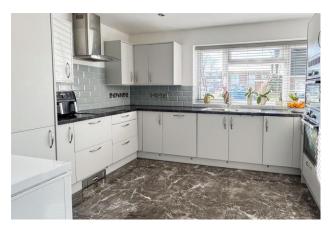

To the ground floor accommodation comprises; a spacious kitchen/breakfast room with integral appliances and a feature tiled floor, a modern shower room and bedroom four/garden room. To the first floor there is a 24ft dual aspect lounge and a further bedroom. To the second floor there is a modern shower room and two further double bedrooms. The property benefits from double glazing, gas fired central heating along with neutral décor and matching laminate flooring throughout.