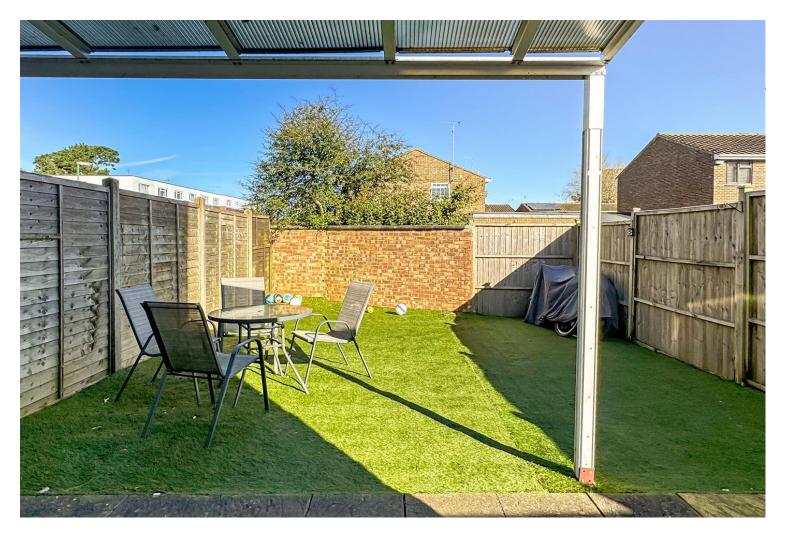

Externally there is a fully enclosed rear garden which is laid to a patio area which benefits from a fixed canopy providing shading, there is also an artificial lawn area.

To the front there is a driveway proving off road parking.