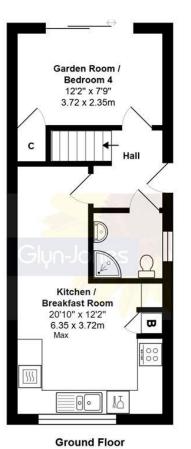

First Floor

Second Floor

Total Area: 1172 ft2 ... 108.9 m2

Whilst every attempt has been made to ensure the accuracy of the floor plan contained here, measurements are approximate and no responsibility is taken for error, omission or mis-statement.

To the ground floor accommodation comprises; a spacious kitchen/breakfast room with integral appliances and a feature tiled floor, a modern shower room and bedroom four/garden room. To the first floor there is a 24ft dual aspect lounge and a further bedroom. To the second floor there is a modern shower room and two further double bedrooms. The property benefits from double glazing, gas fired central heating along with neutral décor and matching laminate flooring throughout.