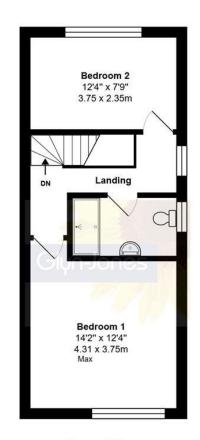

First Floor

Second Floor

Total Area: 1172 ft2 ... 108.9 m2

Whilst every attempt has been made to ensure the accuracy of the floor plan contained here, measurements are approximate and no responsibility is taken for error, omission or mis-statement.

To the ground floor accommodation comprises; a spacious kitchen/breakfast room with integral appliances and a feature tiled floor, a modern shower room and bedroom four/garden room. To the first floor there is a 24ft dual aspect lounge and a further bedroom. To the second floor there is a modern shower room and two further double bedrooms. The property benefits from double glazing, gas fired central heating along with neutral décor and matching laminate flooring throughout.