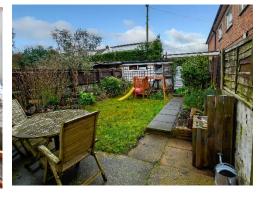

The fitted kitchen overlooks the private rear garden, where you can enjoy the patio area and large storage shed. With off-road parking and a private driveway to the front, convenience is key. The property is in good order throughout, with modern fittings in the bathroom and double glazing throughout for added comfort.