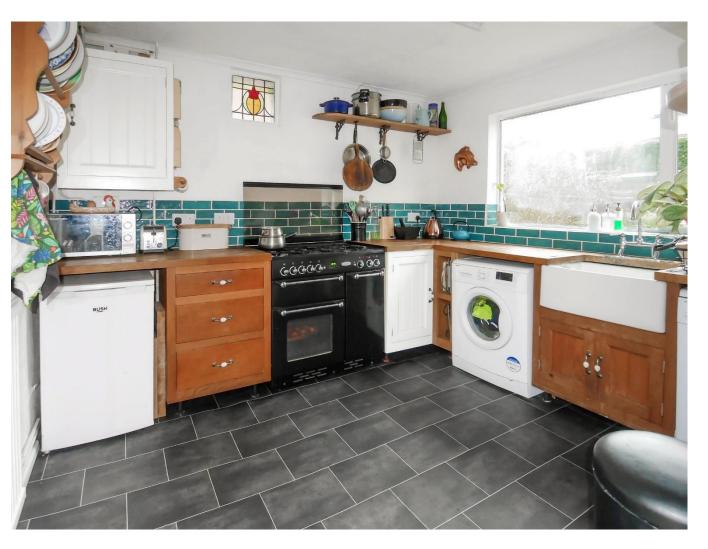

The fitted kitchen overlooks the private rear garden, where you can enjoy the patio area and large storage shed. With off-road parking and a private driveway to the front, convenience is key. The property is in good order throughout, with modern fittings in the bathroom and double glazing throughout for added comfort.