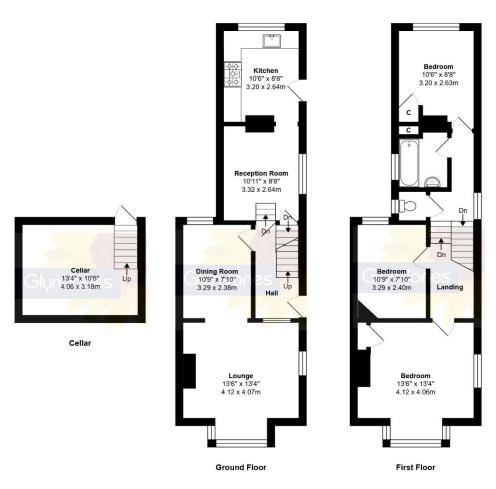

## Total Area: 1154 ft<sup>2</sup> ... 107.2 m<sup>2</sup>

Whilst every attempt has been made to ensure the accuracy of the floor plan contained here, measurements are approximate and no responsibility is taken for error, omission or mis-statement.

This plan is for illustrative purposes only and should be used as such by any prospective purchaser.

Created by Jtm 2025