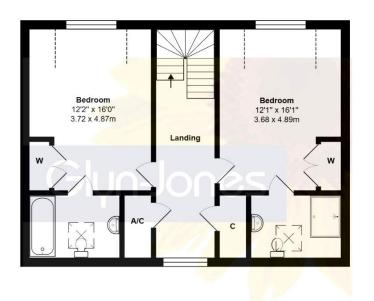

On the first floor, you'll find two spacious double bedrooms - one with an en-suite bathroom and the other with an en-suite shower room, both boasting fitted wardrobes. The landing includes an airing cupboard and extra storage space. Outdoors, the property boasts a block paved driveway leading to a 17ft garage equipped with power, light, and an electric car charging point. The rear garden is a true standout feature, offering ample space and privacy.

Total Area: 1312 ft<sup>2</sup> ... 121.9 m<sup>2</sup> (Excludes Garage) Whilst every attempt has been made to ensure the accuracy of the floor plan contained here, measurements are approximate and no responsibility is taken for error, omission or mis-statement. This plan is for illustrative purposes only and should be used as such by any prospective purchaser. Created by Jtm 2025