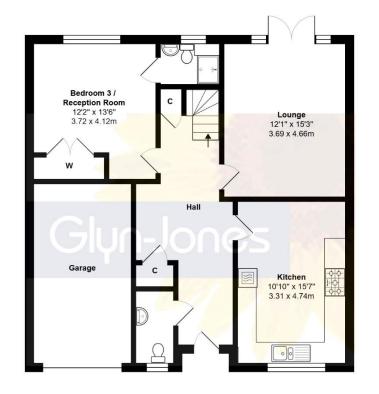

## **5** Inglecroft Gardens, Littlehampton West Sussex BN17 6JY £585,000 Freehold

Glyn-Jones is delighted to present this nearly new chalet, built to the highest standards in a traditional manner. Offering flexible living accommodation, this detached house features a ground floor bedroom or second reception room with built in wardrobes and en-suite shower room, fully fitted kitchen with quality integrated appliances, breakfast table space, cloakroom, and two additional storage cupboards. The ground floor is elegantly finished with a beautifully tiled floor and contrasting carpets.

On the first floor, you'll find two spacious double bedrooms - one with an en-suite bathroom and the other with an en-suite shower room, both boasting fitted wardrobes. The landing includes an airing cupboard and extra storage space. Outdoors, the property boasts a block paved driveway leading to a 17ft garage equipped with power, light, and an electric car charging point. The rear garden is a true standout feature, offering ample space and privacy.

Total Area: 1312 ft<sup>2</sup> ... 121.9 m<sup>2</sup> (Excludes Garage) Whilst every attempt has been made to ensure the accuracy of the floor plan contained here, measurements are approximate and no responsibility is taken for error, omission or mis-statement. This plan is for illustrative purposes only and should be used as such by any prospective purchaser. Created by Jtm 2025