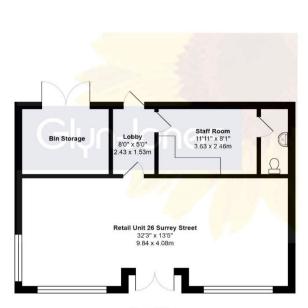

## **Parts of the Property**

| Description           | Floor        | Approx. Area<br>m²/unit m² |     |
|-----------------------|--------------|----------------------------|-----|
| Retail Unit           | Ground Floor | 64.2                       | 691 |
| Two Bedroom Apartment | First Floor  | 74.2                       | 798 |
| One Bedroom Aprtment  | First Floor  | 54.2                       | 548 |
| One Bedroom Apartment | Second Floor | 51.0                       | 583 |
|                       |              |                            |     |

## Outside

Bin Storage Room

Covered Parking Spaces Three Spaces with Vehicle Charging Points

Total **243.60 26** 

2620m<sup>2</sup>

Ground Floor Area: 691 ft2 ...64.2 m2

FLAT 1 Area: 798 ft2 ...74.2 m2

Total Area: 2622 ft<sup>2</sup> ... 243.6 m<sup>2</sup> (Includes Retail Unit & Flats 1, 2 & 3)

Whilst every attempt has been made to ensure the accuracy of the floor plan contained here, measurements are approximate and no responsibility is taken for error, omission or mis-statement.

This plan is for illustrative purposes only and should be used as such by any prospective purchaser.