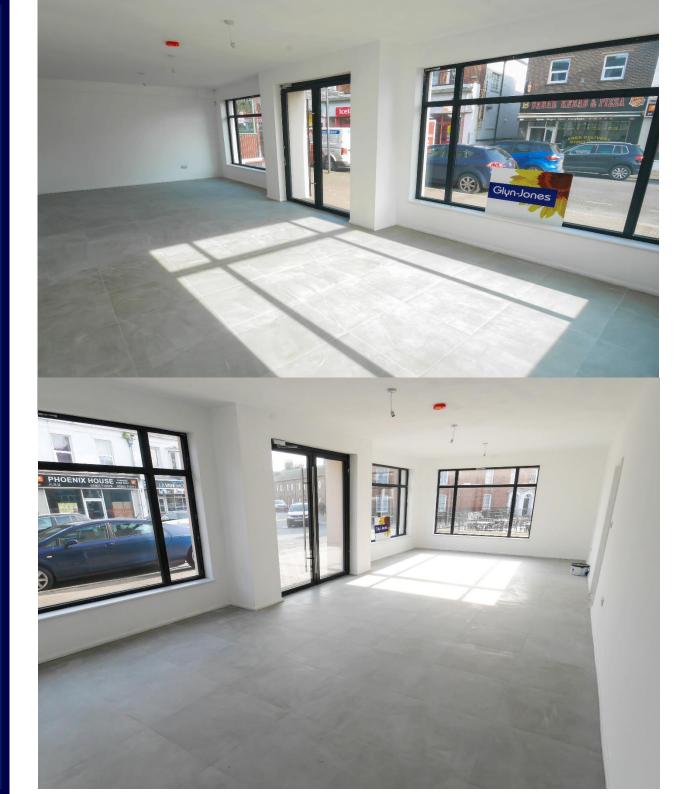

Positioned prominently on Littlehampton's bustling high street, this property enjoys a prime location ideal for both business and residential. The retail unit is equipped with underfloor heating, a staff room, and a WC, while the property offers the convenience of three allocated parking spaces with vehicle charging points.

## **Parts of the Property**

| Description           | Floor        | Approx. Area<br>m²/unit m² |     |
|-----------------------|--------------|----------------------------|-----|
| Retail Unit           | Ground Floor | 64.2                       | 691 |
| Two Bedroom Apartment | First Floor  | 74.2                       | 798 |
| One Bedroom Aprtment  | First Floor  | 54.2                       | 548 |
| One Bedroom Apartment | Second Floor | 51.0                       | 583 |
|                       |              |                            |     |