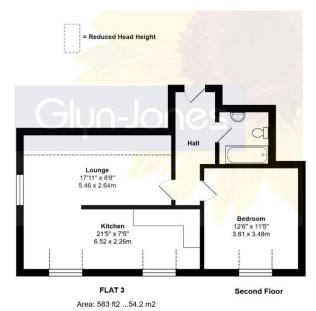

## **Parts of the Property**

| Description           | Floor        | Approx. Area<br>m²/unit m² |     |
|-----------------------|--------------|----------------------------|-----|
| Retail Unit           | Ground Floor | 64.2                       | 691 |
| Two Bedroom Apartment | First Floor  | 74.2                       | 798 |
| One Bedroom Aprtment  | First Floor  | 54.2                       | 548 |
| One Bedroom Apartment | Second Floor | 51.0                       | 583 |
|                       |              |                            |     |

## Outside

Bin Storage Room

Covered Parking Spaces Three Spaces with Vehicle Charging Points

Total **243.60 26** 

2620m<sup>2</sup>

Ground Floor Area: 691 ft2 ...64.2 m2

FLAT 1 Area: 798 ft2 ...74.2 m2

Total Area: 2622 ft<sup>2</sup> ... 243.6 m<sup>2</sup> (Includes Retail Unit & Flats 1, 2 & 3)

Whilst every attempt has been made to ensure the accuracy of the floor plan contained here, measurements are approximate and no responsibility is taken for error, omission or mis-statement.

This plan is for illustrative purposes only and should be used as such by any prospective purchaser.