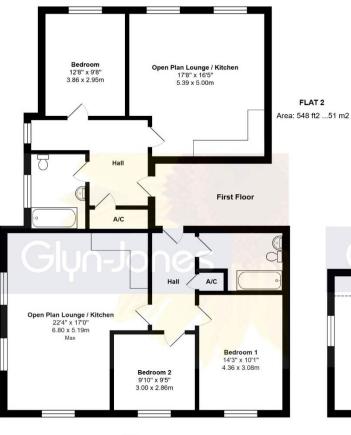

## **Parts of the Property**

| Description           | Floor        | Approx. Area<br>m²/unit m² |     |
|-----------------------|--------------|----------------------------|-----|
| Retail Unit           | Ground Floor | 64.2                       | 691 |
| Two Bedroom Apartment | First Floor  | 74.2                       | 798 |
| One Bedroom Aprtment  | First Floor  | 54.2                       | 548 |
| One Bedroom Apartment | Second Floor | 51.0                       | 583 |
|                       |              |                            |     |

## Outside

Bin Storage Room

Covered Parking Spaces Three Spaces with Vehicle Charging Points

Total **243.60 26** 

2620m<sup>2</sup>

Ground Floor Area: 691 ft2 ...64.2 m2

FLAT 1 Area: 798 ft2 ...74.2 m2

Total Area: 2622 ft<sup>2</sup> ... 243.6 m<sup>2</sup> (Includes Retail Unit & Flats 1, 2 & 3)

Whilst every attempt has been made to ensure the accuracy of the floor plan contained here, measurements are approximate and no responsibility is taken for error, omission or mis-statement.

This plan is for illustrative purposes only and should be used as such by any prospective purchaser.