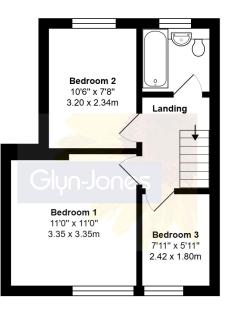

First Floor

Total Area: 665 ft2 ... 61.8 m2

Whilst every attempt has been made to ensure the accuracy of the floor plan contained here, measurements are approximate and no responsibility is taken for error, omission or mis-statement.

This plan is for illustrative purposes only and should be used as such by any prospective purchaser.

Created by Jtm 2025

## 5 Dean Close, Littlehampton West Sussex BN17 7ND £279,950 Freehold

Welcome to this charming terrace house in the seaside town of Littlehampton, West Sussex. This modern property boasts three bedrooms, a spacious lounge/diner, a re-fitted kitchen, and a modern bathroom. With gas central heating, your family will stay warm and cosy during the colder months.

Presented in a very good condition throughout, this family home is ready for you to make it your own. With a size of 665 square feet, there is plenty of room for everyone.

Littlehampton is a delightful seaside town with a friendly community vibe. Enjoy weekends at the beach, riverside walks, and exploring the array of shops and restaurants on offer. The surrounding area also boasts beautiful countryside, perfect for family outings and picnics.