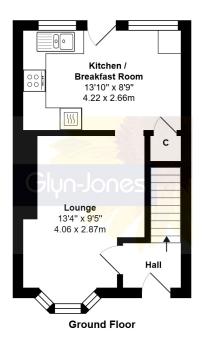

First Floor

Total Area: 665 ft2 ... 61.8 m2

Whilst every attempt has been made to ensure the accuracy of the floor plan contained here, measurements are approximate and no responsibility is taken for error, omission or mis-statement.

This plan is for illustrative purposes only and should be used as such by any prospective purchaser.

Created by Jtm 2025

## 5 Dean Close, Littlehampton West Sussex BN17 7ND £279,950 Freehold

Welcome to this charming terrace house in the seaside town of Littlehampton, West Sussex. This modern property boasts three bedrooms, a spacious lounge/diner, a re-fitted kitchen, and a modern bathroom. With gas central heating, your family will stay warm and cosy during the colder months.

Presented in a very good condition throughout, this family home is ready for you to make it your own. With a size of 665 square feet, there is plenty of room for everyone.

Littlehampton is a delightful seaside town with a friendly community vibe. Enjoy weekends at the beach, riverside walks, and exploring the array of shops and restaurants on offer. The surrounding area also boasts beautiful countryside, perfect for family outings and picnics.