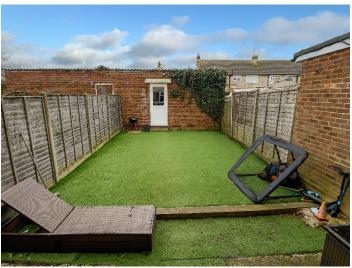

The private rear garden provides the perfect space for children to play and for entertaining guests. You'll also appreciate the convenience of the converted garage linked to the garden, offering additional storage or potential for working from home.