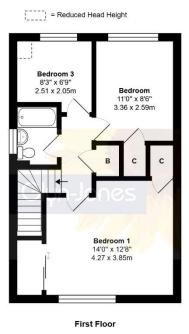

## Total Area: 1002 ft2 ... 93.1 m2

Whilst every attempt has been made to ensure the accuracy of the floor plan contained here, measurements are approximate and no responsibility is taken for error, omission or mis-statement.

This plan is for illustrative purposes only and should be used as such by any prospective purchaser.

Created by Jtm 2025