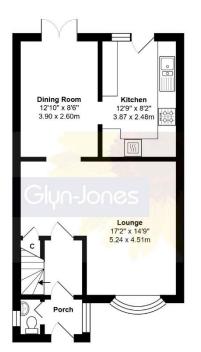

**Ground Floor** 

## Total Area: 1002 ft2 ... 93.1 m2

Whilst every attempt has been made to ensure the accuracy of the floor plan contained here, measurements are approximate and no responsibility is taken for error, omission or mis-statement.

This plan is for illustrative purposes only and should be used as such by any prospective purchaser.

Created by Jtm 2025