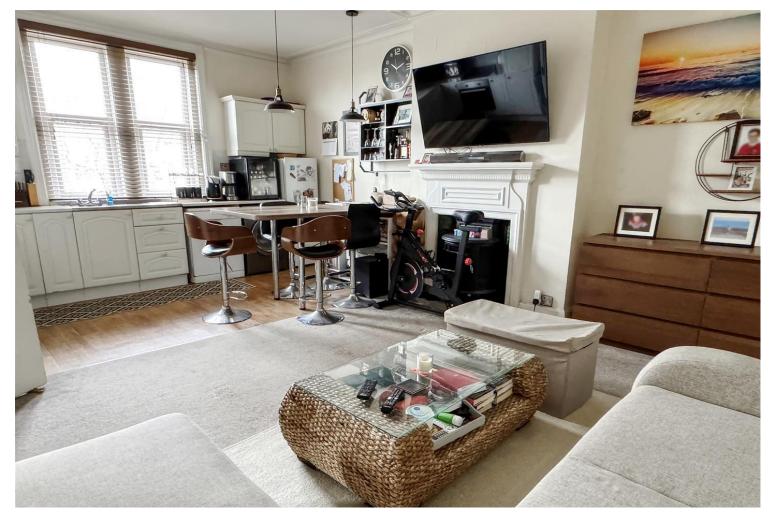

## Glyn-Jones and Company are delighted to offer for sale this converted apartment located on the first floor within a substantial Victorian villa.

The apartment boasts a cozy bedroom with built-in wardrobes, a spacious open plan west-facing lounge with a kitchen featuring a built-in oven & hob and breakfast bar, and a stylish bathroom with a freestanding bath. The apartment is equipped with electric heating and double glazing for added comfort and convenience.