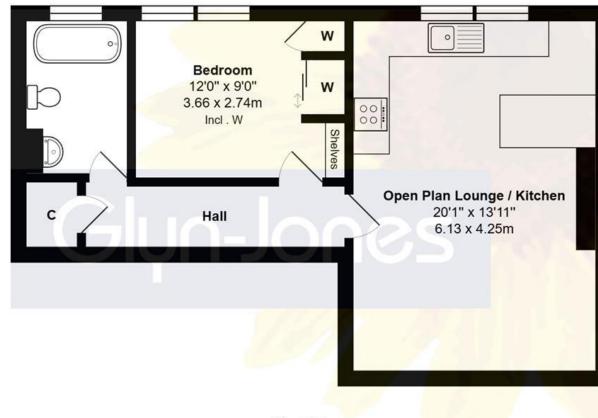

First Floor

## Total Area: 524 ft<sup>2</sup> ... 48.7 m<sup>2</sup>

Whilst every attempt has been made to ensure the accuracy of the floor plan contained here, measurements are approximate and no responsibility is taken for error, omission or mis-statement. This plan is for illustrative purposes only and should be used as such by any prospective purchaser. Created by Jtm 2025

## Glyn-Jones and Company are delighted to offer for sale this converted apartment located on the first floor within a substantial Victorian villa.

The apartment boasts a cozy bedroom with built-in wardrobes, a spacious open plan west-facing lounge with a kitchen featuring a built-in oven & hob and breakfast bar, and a stylish bathroom with a freestanding bath. The apartment is equipped with electric heating and double glazing for added comfort and convenience.