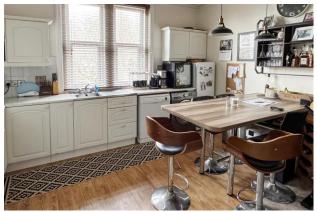

## Glyn-Jones and Company are delighted to offer for sale this converted apartment located on the first floor within a substantial Victorian villa.

The apartment boasts a cozy bedroom with built-in wardrobes, a spacious open plan west-facing lounge with a kitchen featuring a built-in oven & hob and breakfast bar, and a stylish bathroom with a freestanding bath. The apartment is equipped with electric heating and double glazing for added comfort and convenience.