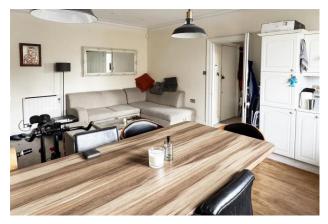

## Glyn-Jones and Company are delighted to offer for sale this converted apartment located on the first floor within a substantial Victorian villa.

The apartment boasts a cozy bedroom with built-in wardrobes, a spacious open plan west-facing lounge with a kitchen featuring a built-in oven & hob and breakfast bar, and a stylish bathroom with a freestanding bath. The apartment is equipped with electric heating and double glazing for added comfort and convenience.