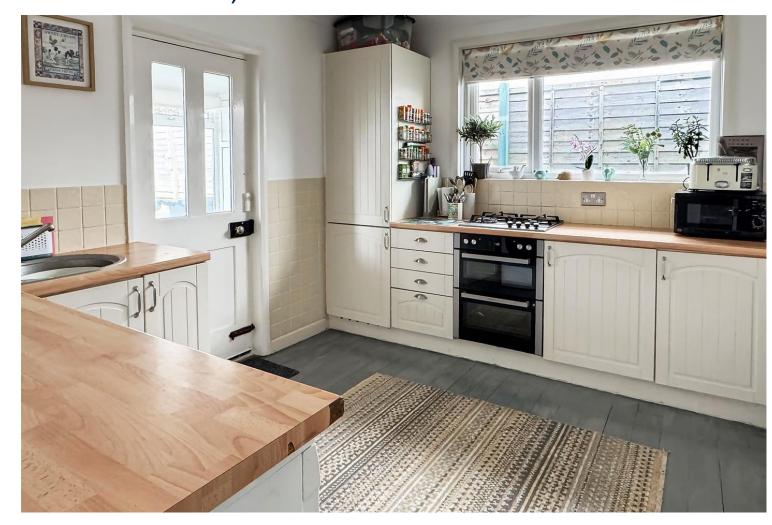

As you enter through the enclosed storm porch, you're greeted by a spacious reception hall that offers access to a large boarded loft, perfect for accessible storage or a potential loft conversion (subject to planning permission). The kitchen/breakfast room features an integral fridge/freezer, oven and hob with a door leading to a conservatory, while the intercommunicating lounge and dining room can be separated by modern bi-folding timber-framed glass doors.