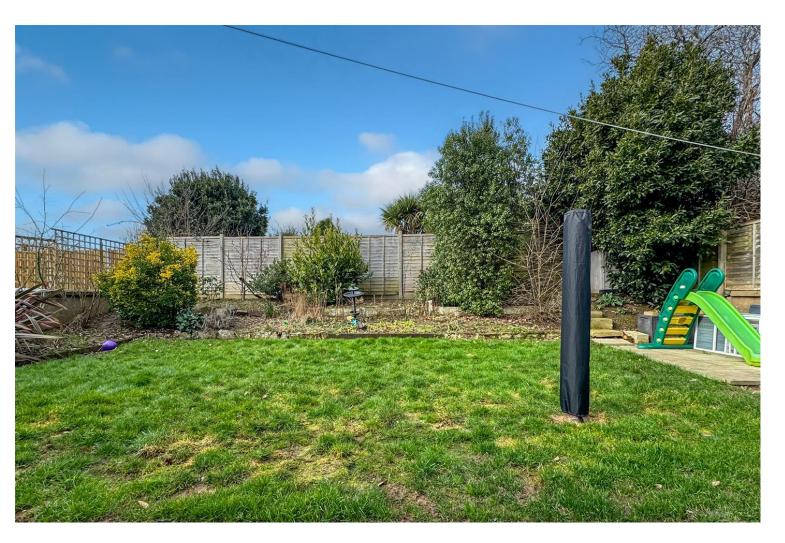

## **14 Lansdowne Road, Littlehampton, West Sussex, BN17 6JQ**Offers Over £325,000 - Freehold

The west facing rear garden is a sun-soaked haven, being mainly laid to lawn with well stocked raised borders, with a personal door leading to the garage that could be utilized as a workshop or for extra storage.