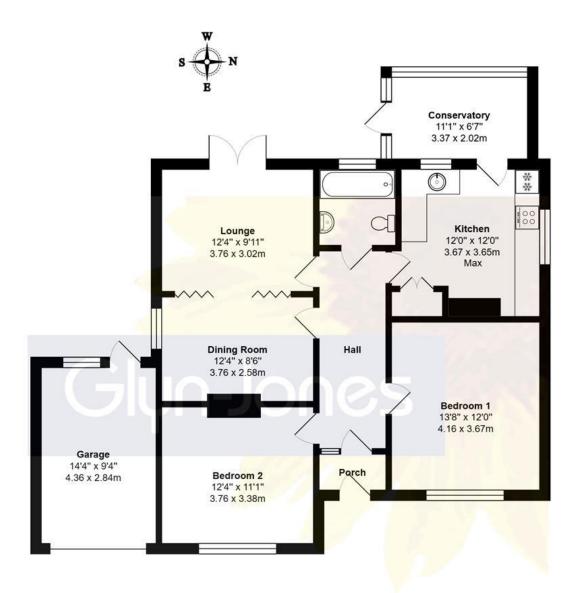

Total Area: 1084 ft2 ... 100.7 m2 (Includes Garage)

Whilst every attempt has been made to ensure the accuracy of the floor plan contained here, measurements are approximate and no responsibility is taken for error, omission or mis-statement. This plan is for illustrative purposes only and should be used as such by any prospective purchaser.

As you enter through the enclosed storm porch, you're greeted by a spacious reception hall that offers access to a large boarded loft, perfect for accessible storage or a potential loft conversion (subject to planning permission). The kitchen/breakfast room features an integral fridge/freezer, oven and hob with a door leading to a conservatory, while the intercommunicating lounge and dining room can be separated by modern bi-folding timber-framed glass doors.

Further accommodation includes two double bedrooms and a bathroom with a shower. The property benefits from double glazing and gas fired central heating (boiler in the loft).

Littlehampton Office 01903 739000 www.glyn-jones.com