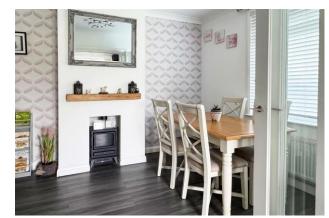

As you enter through the enclosed storm porch, you're greeted by a spacious reception hall that offers access to a large boarded loft, perfect for accessible storage or a potential loft conversion (subject to planning permission). The kitchen/breakfast room features an integral fridge/freezer, oven and hob with a door leading to a conservatory, while the intercommunicating lounge and dining room can be separated by modern bi-folding timber-framed glass doors.