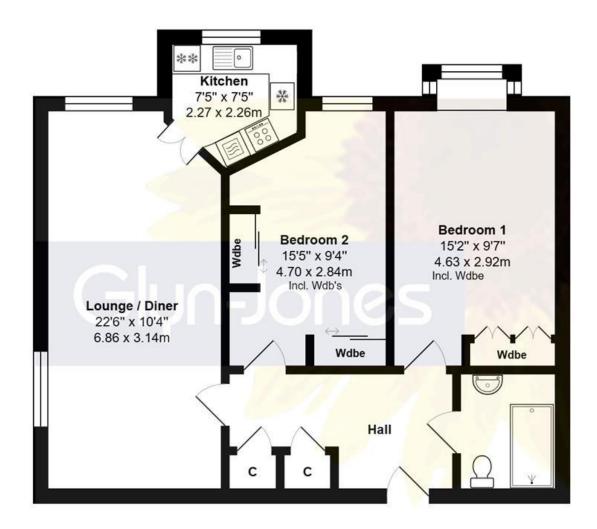

## First Floor

Total Area: 718 ft<sup>2</sup> ... 66.7 m<sup>2</sup>

Whilst every attempt has been made to ensure the accuracy of the floor plan contained here, measurements are approximate and no responsibility is taken for error, omission or mis-statement.

This plan is for illustrative purposes only and should be used as such by any prospective purchaser.

Created by Jtm 2025

01903 739000 littlehampton@glyn-jones.com

19 Francis Court, Church Street Littlehampton, West Sussex, BN17 5PY £185,000 - Leasehold

Step into the spacious dual aspect lounge, flooded with natural light. The fitted kitchen boasts integral appliances, to include an oven, hob, fridge and freezer. The modern shower room is sleek and stylish, while the two double bedrooms feature built-in wardrobes for ample storage. There is also a large hallway, equipped with two further large storage cupboards.