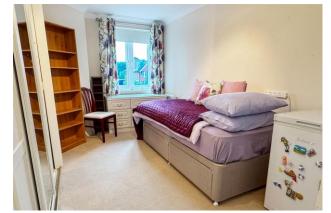

Step into the spacious dual aspect lounge, flooded with natural light. The fitted kitchen boasts integral appliances, to include an oven, hob, fridge and freezer. The modern shower room is sleek and stylish, while the two double bedrooms feature built-in wardrobes for ample storage. There is also a large hallway, equipped with two further large storage cupboards.