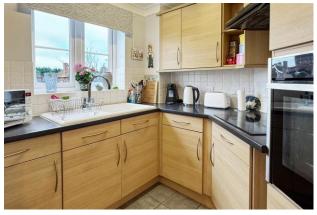

Step into the spacious dual aspect lounge, flooded with natural light. The fitted kitchen boasts integral appliances, to include an oven, hob, fridge and freezer. The modern shower room is sleek and stylish, while the two double bedrooms feature built-in wardrobes for ample storage. There is also a large hallway, equipped with two further large storage cupboards.