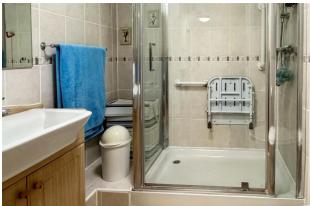

Step into the spacious dual aspect lounge, flooded with natural light. The fitted kitchen boasts integral appliances, to include an oven, hob, fridge and freezer. The modern shower room is sleek and stylish, while the two double bedrooms feature built-in wardrobes for ample storage. There is also a large hallway, equipped with two further large storage cupboards.