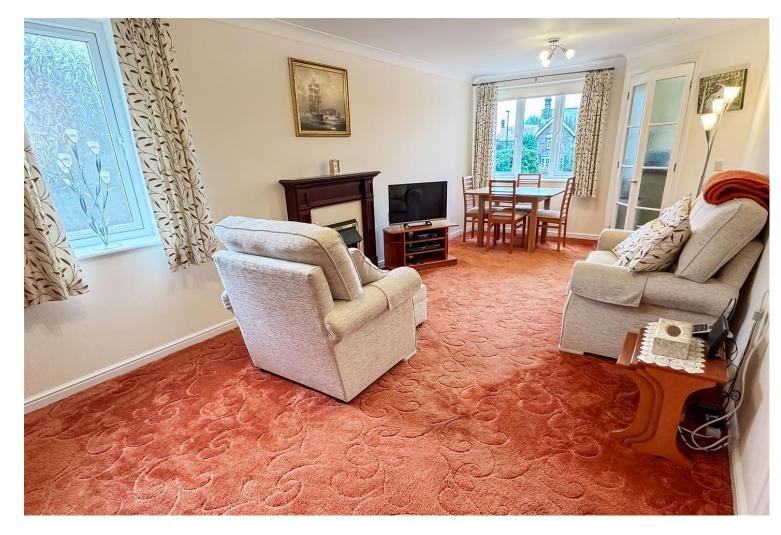

Step into the spacious dual aspect lounge, flooded with natural light. The fitted kitchen boasts integral appliances, to include an oven, hob, fridge and freezer. The modern shower room is sleek and stylish, while the two double bedrooms feature built-in wardrobes for ample storage. There is also a large hallway, equipped with two further large storage cupboards.