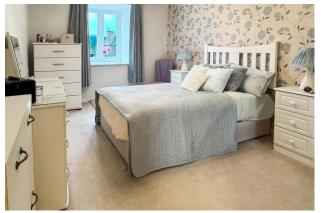

Step into the spacious dual aspect lounge, flooded with natural light. The fitted kitchen boasts integral appliances, to include an oven, hob, fridge and freezer. The modern shower room is sleek and stylish, while the two double bedrooms feature built-in wardrobes for ample storage. There is also a large hallway, equipped with two further large storage cupboards.