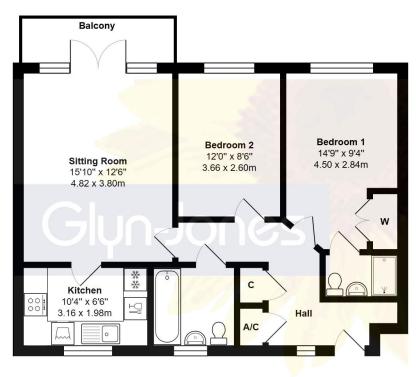

Second Floor

Total Area: 712 ft<sup>2</sup> ... 66.1 m<sup>2</sup> (Excluding Balcony) Whilst every attempt has been made to ensure the accuracy of the floor plan contained here, measurements are approximate and no responsibility is taken for error, omission or mis-statement. This plan is for illustrative purposes only and should be used as such by any prospective purchaser. Created by Jtm 2025

This charming apartment measures 712 ft2 and comprises two double bedrooms and two washrooms, ideal for those seeking a contemporary and well-appointed living space. This property is offered for sale and is in excellent condition. Don't miss the opportunity to view this fantastic home in an idyllic riverside setting.