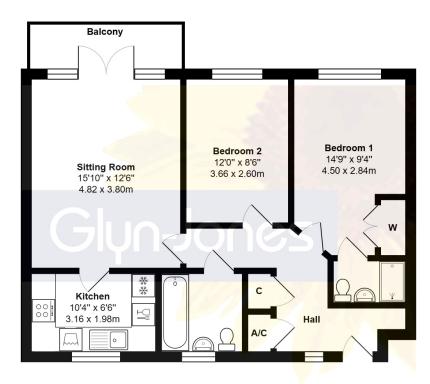

Second Floor

Total Area: 712 ft<sup>2</sup> ... 66.1 m<sup>2</sup> (Excluding Balcony)

Whilst every attempt has been made to ensure the accuracy of the floor plan contained here, measurements are approximate and no responsibility is taken for error, omission or mis-statement.

This plan is for illustrative purposes only and should be used as such by any prospective purchaser.

Created by Jtm 2025

This charming apartment measures 712 ft2 and comprises two double bedrooms and two washrooms, ideal for those seeking a contemporary and well-appointed living space. This property is offered for sale and is in excellent condition. Don't miss the opportunity to view this fantastic home in an idyllic riverside setting.