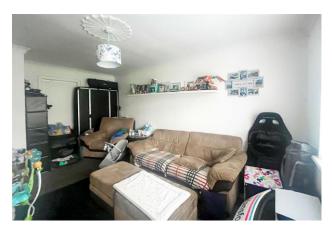

The accommodation comprises; an entrance hall, a cloakroom, a spacious living room, a kitchen/diner, three bedrooms and a bathroom. The property does require updating and redecoration yet does benefit from gas fired central heating and double glazing.