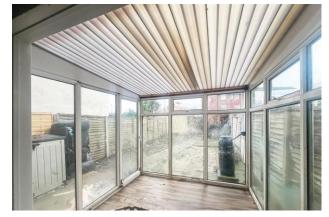

The accommodation comprises; an entrance hall, a cloakroom, a spacious living room, a kitchen/diner, three bedrooms and a bathroom. The property does require updating and redecoration yet does benefit from gas fired central heating and double glazing.

Externally, there is an enclosed low maintenance westerly facing rear garden and an open plan front garden which is laid to lawn.

In our opinion, this would make an ideal first time/investment opportunity.