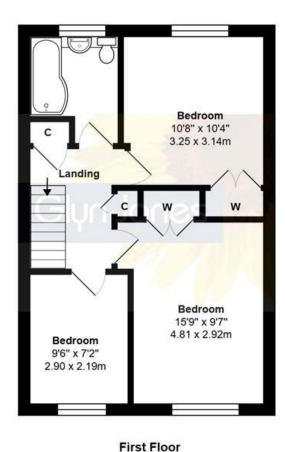

The accommodation comprises; an entrance hall, a cloakroom, a spacious living room, a kitchen/diner, three bedrooms and a bathroom. The property does require updating and redecoration yet does benefit from gas fired central heating and double glazing.