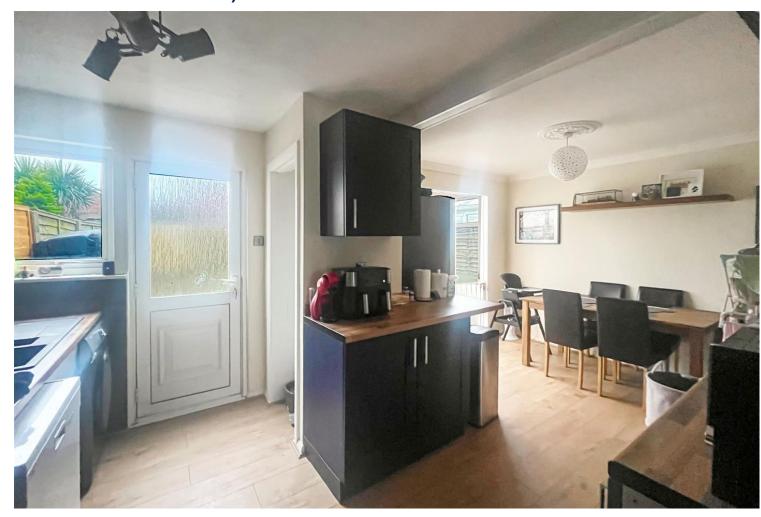

The accommodation comprises; an entrance hall, a cloakroom, a spacious living room, a kitchen/diner, three bedrooms and a bathroom. The property does require updating and redecoration yet does benefit from gas fired central heating and double glazing.