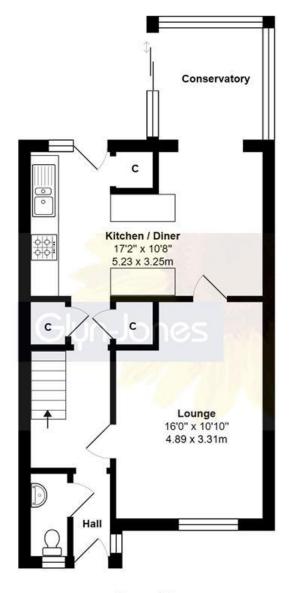

**Ground Floor** 

## Total Area: 951 ft<sup>2</sup> ... 88.3 m<sup>2</sup> (Excluding Conservatory)

Whilst every attempt has been made to ensure the accuracy of the floor plan contained here, measurements are approximate and no responsibility is taken for error, omission or mis-statement.

The accommodation comprises; an entrance hall, a cloakroom, a spacious living room, a kitchen/diner, three bedrooms and a bathroom. The property does require updating and redecoration yet does benefit from gas fired central heating and double glazing.