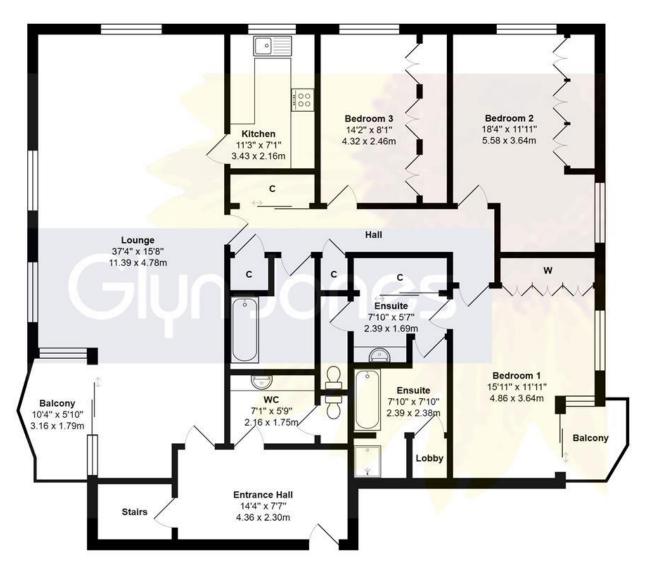

## Total Area: 1783 ft<sup>2</sup> ... 165.6 m<sup>2</sup> (Excluding Balconies)

Whilst every attempt has been made to ensure the accuracy of the floor plan contained here, measurements are approximate and no responsibility is taken for error, omission or mis-statement.

Boasting a generous 1673sq ft of living space, this luxurious apartment offers a 37'4 lounge/diner, modern kitchen, three spacious double bedrooms with built-in wardrobes, an en-suite and dressing area in the master bedroom, a cloakroom, and a bathroom. Step out onto one of the two balconies showcasing breath-taking views of the English Channel and the South Downs.