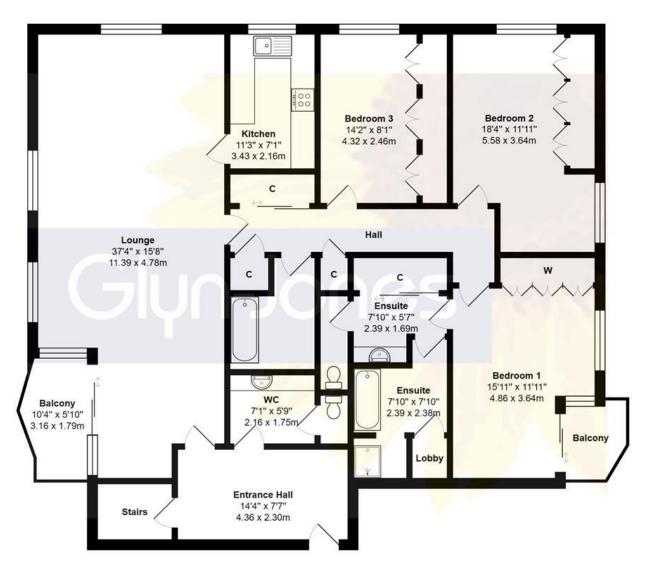

## Total Area: 1783 ft2 ... 165.6 m2 (Excluding Balconies)

Whilst every attempt has been made to ensure the accuracy of the floor plan contained here, measurements are approximate and no responsibility is taken for error, omission or mis-statement.

Boasting a generous 1673sq ft of living space, this luxurious apartment offers a 37'4 lounge/diner, modern kitchen, three spacious double bedrooms with built-in wardrobes, an en-suite and dressing area in the master bedroom, a cloakroom, and a bathroom. Step out onto one of the two balconies showcasing breath-taking views of the English Channel and the South Downs.