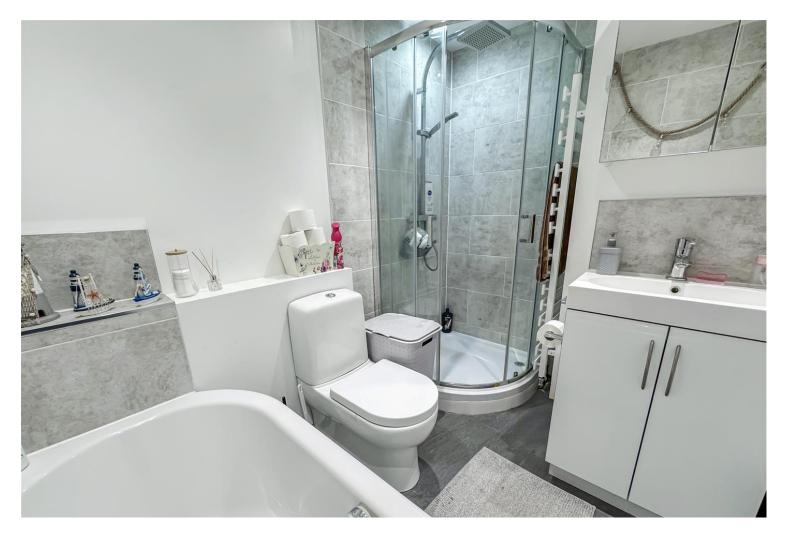

The accommodation to the ground floor comprises; an entrance hall, a cloakroom, a modern kitchen and a spacious lounge with double doors leading into the rear garden. To the first floor there is a landing area giving access to two bedrooms (bedroom two is cleverly divided into two rooms, but easily made back into one\*) and an extended bathroom which offers a bath and a separate shower cubicle. In our opinion, the property is presented in very good clean and decorative order throughout and benefits from gas fired central heating and double glazing.