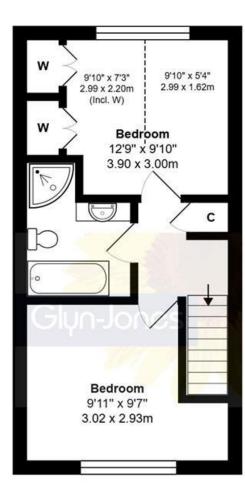

First Floor

**Ground Floor** 

The accommodation to the ground floor comprises; an entrance hall, a cloakroom, a modern kitchen and a spacious lounge with double doors leading into the rear garden. To the first floor there is a landing area giving access to two bedrooms (bedroom two is cleverly divided into two rooms, but easily made back into one\*) and an extended bathroom which offers a bath and a separate shower cubicle. In our opinion, the property is presented in very good clean and decorative order throughout and benefits from gas fired central heating and double glazing.

## **31 Linnet Close, Littlehampton, West Sussex, BN17 7GW** £280,000 - Freehold

**Property Information** 

Council Tax Band - C Energy Efficiency Rating - TBC Tenure – Freehold

\*AGENTS NOTE: The vendor informs us they would be happy to revert the divided bedroom back into one if a purchaser requires. The partition wall is a temporary structure and easily removed without causing damage.