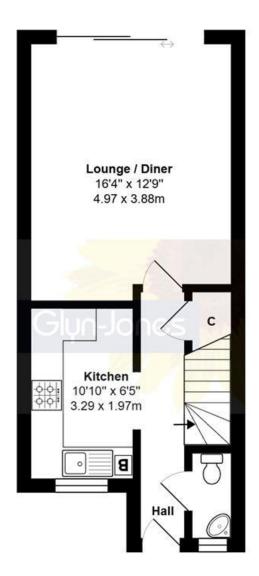

## Total Area: 715 ft2 ... 66.5 m2

Whilst every attempt has been made to ensure the accuracy of the floor plan contained here, measurements are approximate and no responsibility is taken for error, omission or mis-statement.

The accommodation to the ground floor comprises; an entrance hall, a cloakroom, a modern kitchen and a spacious lounge with double doors leading into the rear garden. To the first floor there is a landing area giving access to two bedrooms (bedroom two is cleverly divided into two rooms, but easily made back into one\*) and an extended bathroom which offers a bath and a separate shower cubicle. In our opinion, the property is presented in very good clean and decorative order throughout and benefits from gas fired central heating and double glazing.