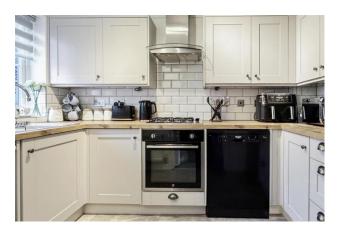

The accommodation to the ground floor comprises; an entrance hall, a cloakroom, a modern kitchen and a spacious lounge with double doors leading into the rear garden. To the first floor there is a landing area giving access to two bedrooms (bedroom two is cleverly divided into two rooms, but easily made back into one\*) and an extended bathroom which offers a bath and a separate shower cubicle. In our opinion, the property is presented in very good clean and decorative order throughout and benefits from gas fired central heating and double glazing.