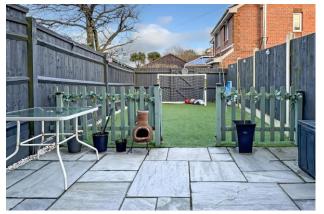

Externally there is an enclosed rear garden which is partially laid to a patio which leads on to an artificial lawn area. The garden benefits from a rear access gate. Further attributes to note is the garage and driveway located to the front.