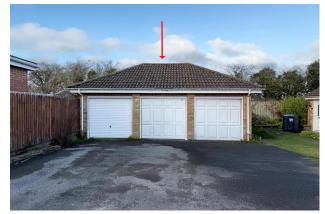

Externally there is an enclosed rear garden which is partially laid to a patio which leads on to an artificial lawn area. The garden benefits from a rear access gate. Further attributes to note is the garage and driveway located to the front.