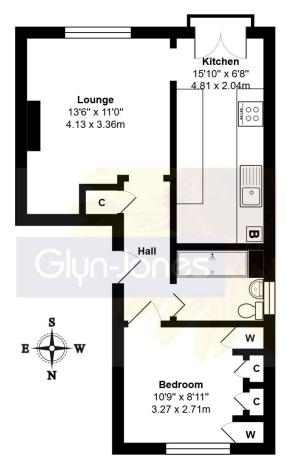

Second Floor

## Total Area: 437 ft<sup>2</sup> ... 40.6 m<sup>2</sup>

Whilst every attempt has been made to ensure the accuracy of the floor plan contained here, measurements are approximate and no responsibility is taken for error, omission or mis-statement.

This plan is for illustrative purposes only and should be used as such by any prospective purchaser.

Created by Jtm 2025

NOTE - For clarification we wish to inform prospective purchasers that we have prepared these sales particulars as a general guide. We have not carried out a detailed survey nor tested the services, appliances and specific fittings. Room sizes should not be relied upon for carpets and furnishings.