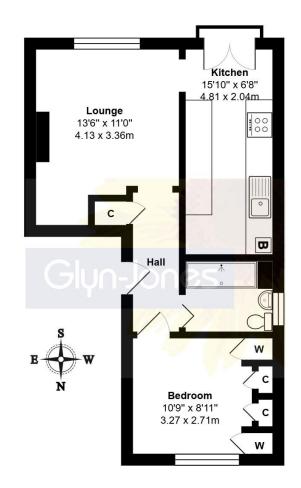

Second Floor

## Total Area: 437 ft<sup>2</sup> ... 40.6 m<sup>2</sup>

Whilst every attempt has been made to ensure the accuracy of the floor plan contained here, measurements are approximate and no responsibility is taken for error, omission or mis-statement. This plan is for illustrative purposes only and should be used as such by any prospective purchaser. Created by Jtm 2025