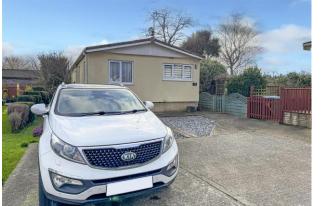

The property is positioned on an enviable sized private corner plot where there are gardens to all sides. The main garden is laid to lawn with a range of mature trees and shrubs. The property benefits from two raised decking areas providing the perfect space for relaxing in the sunshine! To the front there is a double width driveway.