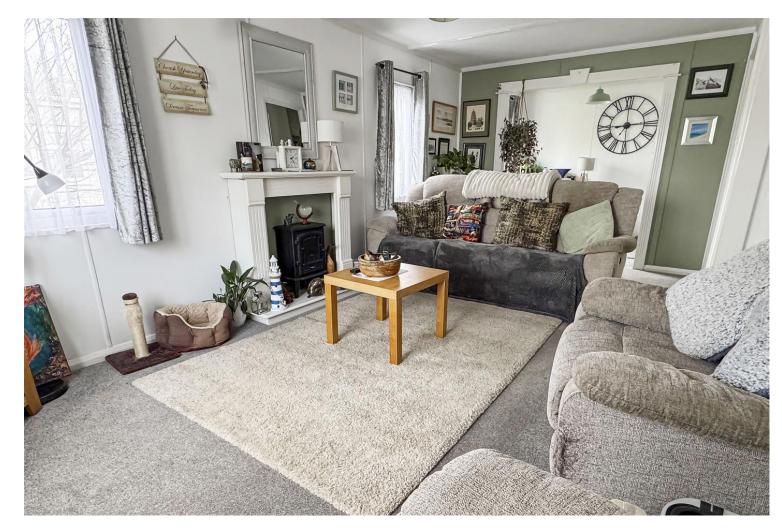

The accommodation comprises; two double bedrooms, a dual aspect lounge/diner, a modern fitted kitchen with a separate utility room and a bathroom with a shower over the bath. In our opinion, the property is presented in good clean decorative order with replaced carpets (2024), as well as offering double glazing and gas fired central heating. A further attribute to note is the property has full external insulation cladding.