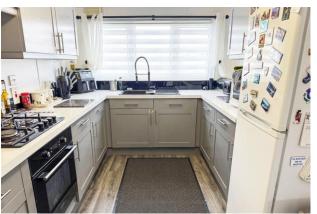

The accommodation comprises; two double bedrooms, a dual aspect lounge/diner, a modern fitted kitchen with a separate utility room and a bathroom with a shower over the bath. In our opinion, the property is presented in good clean decorative order with replaced carpets (2024), as well as offering double glazing and gas fired central heating. A further attribute to note is the property has full external insulation cladding.