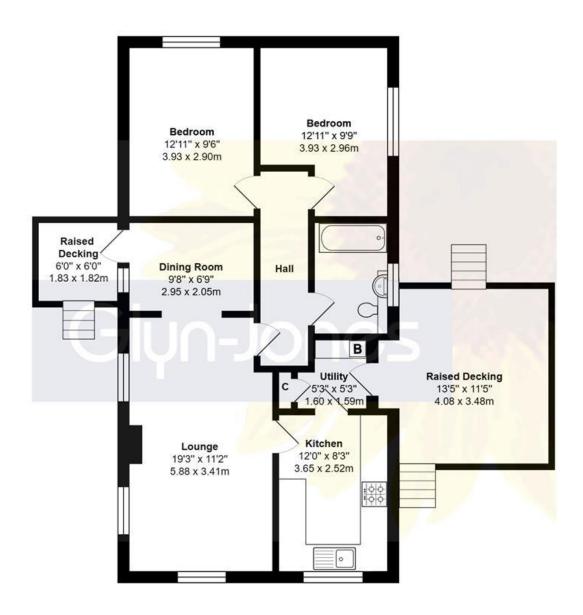

## Total Area: 1000 ft<sup>2</sup> ... 92.9 m<sup>2</sup> (Includes Decking)

Whilst every attempt has been made to ensure the accuracy of the floor plan contained here, measurements are approximate and no responsibility is taken for error, omission or mis-statement.

The accommodation comprises; two double bedrooms, a dual aspect lounge/diner, a modern fitted kitchen with a separate utility room and a bathroom with a shower over the bath. In our opinion, the property is presented in good clean decorative order with replaced carpets (2024), as well as offering double glazing and gas fired central heating. A further attribute to note is the property has full external insulation cladding.

The property is positioned on an enviable sized private corner plot where there are gardens to all sides. The main garden is laid to lawn with a range of mature trees and shrubs. The property benefits from two raised decking areas providing the perfect space for relaxing in the sunshine! To the front there is a double width driveway.