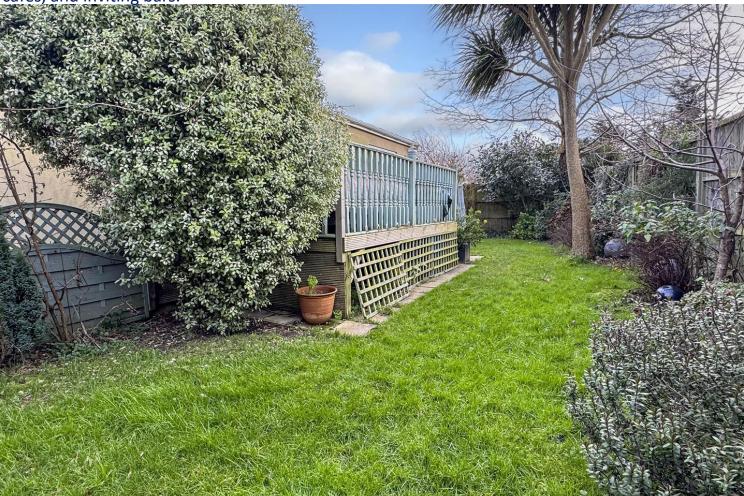

The property is positioned on an enviable sized private corner plot where there are gardens to all sides. The main garden is laid to lawn with a range of mature trees and shrubs. The property benefits from two raised decking areas providing the perfect space for relaxing in the sunshine! To the front there is a double width driveway.