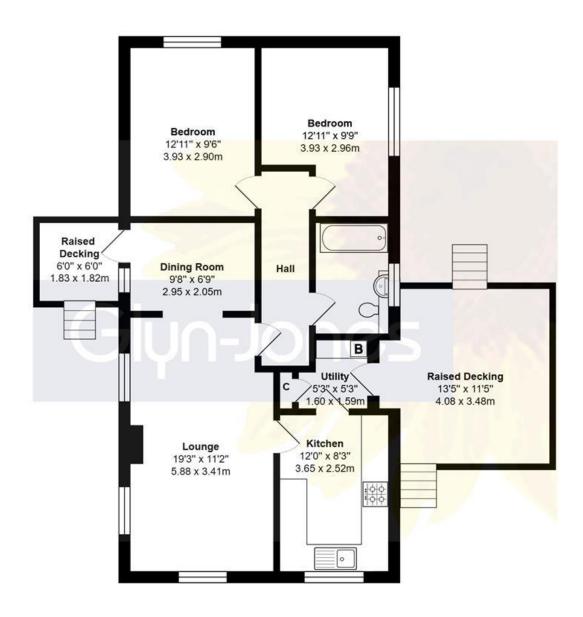

Total Area: 1000 ft<sup>2</sup> ... 92.9 m<sup>2</sup> (Includes Decking)

Whilst every attempt has been made to ensure the accuracy of the floor plan contained here, measurements are approximate and no responsibility is taken for error, omission or mis-statement This plan is for illustrative purposes only and should be used as such by any prospective purchaser. Created by Jtm 2025

23 The Marigolds, Shripney Road **Bognor Regis, West Sussex, PO22 9PB** £160,000

home which is situated on a full residential site within a generous sized private corner plot.

The accommodation comprises; two double bedrooms, a dual aspect lounge/diner, a modern fitted kitchen with a separate utility room and a bathroom with a shower over the bath. In our opinion, the property is presented in good clean decorative order with replaced carpets (2024), as well as offering double glazing and gas fired central heating. A further attribute to note is the property has full external insulation cladding.