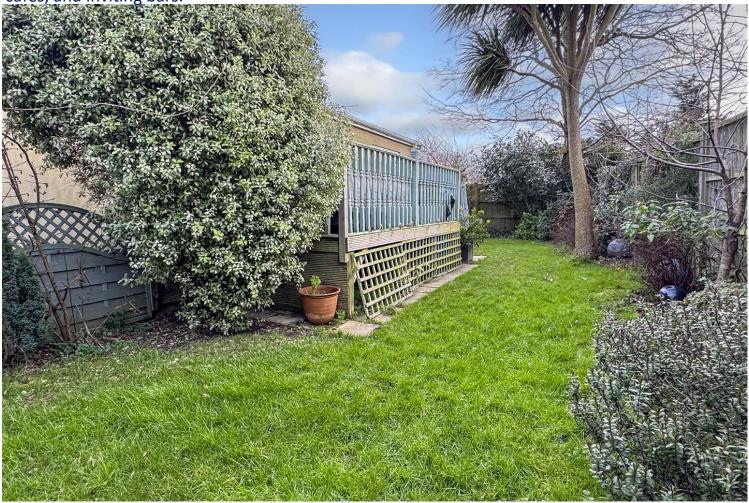

The property is positioned on an enviable sized private corner plot where there are gardens to all sides. The main garden is laid to lawn with a range of mature trees and shrubs. The property benefits from two raised decking areas providing the perfect space for relaxing in the sunshine! To the front there is a double width driveway.