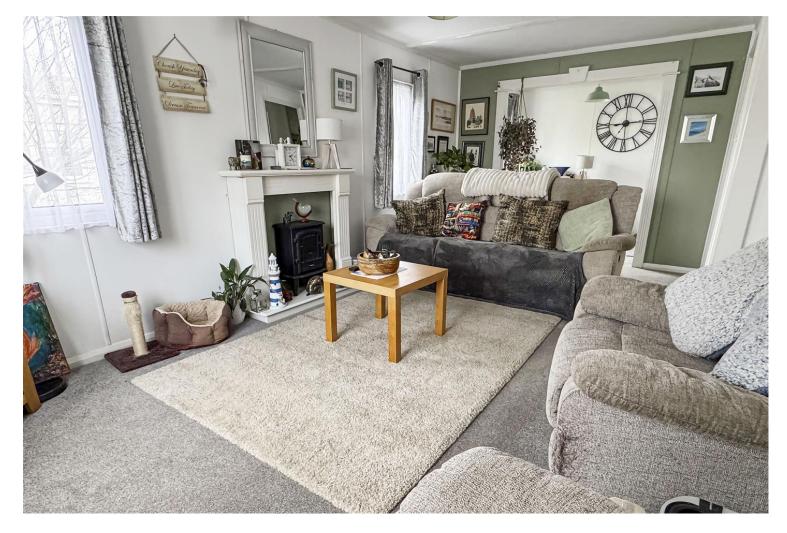

23 The Marigolds, Shripney Road **Bognor Regis, West Sussex, PO22 9PB** £160,000

home which is situated on a full residential site within a generous sized private corner plot.

The accommodation comprises; two double bedrooms, a dual aspect lounge/diner, a modern fitted kitchen with a separate utility room and a bathroom with a shower over the bath. In our opinion, the property is presented in good clean decorative order with replaced carpets (2024), as well as offering double glazing and gas fired central heating. A further attribute to note is the property has full external insulation cladding.