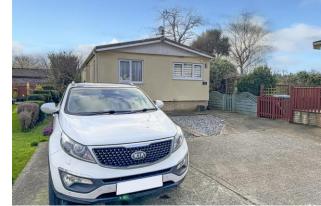

23 The Marigolds, Shripney Road **Bognor Regis, West Sussex, PO22 9PB** £160,000

home which is situated on a full residential site within a generous sized private corner plot.

The accommodation comprises; two double bedrooms, a dual aspect lounge/diner, a modern fitted kitchen with a separate utility room and a bathroom with a shower over the bath. In our opinion, the property is presented in good clean decorative order with replaced carpets (2024), as well as offering double glazing and gas fired central heating. A further attribute to note is the property has full external insulation cladding.

The property is positioned on an enviable sized private corner plot where there are gardens to all sides. The main garden is laid to lawn with a range of mature trees and shrubs. The property benefits from two raised decking areas providing the perfect space for relaxing in the sunshine! To the front there is a double width driveway.