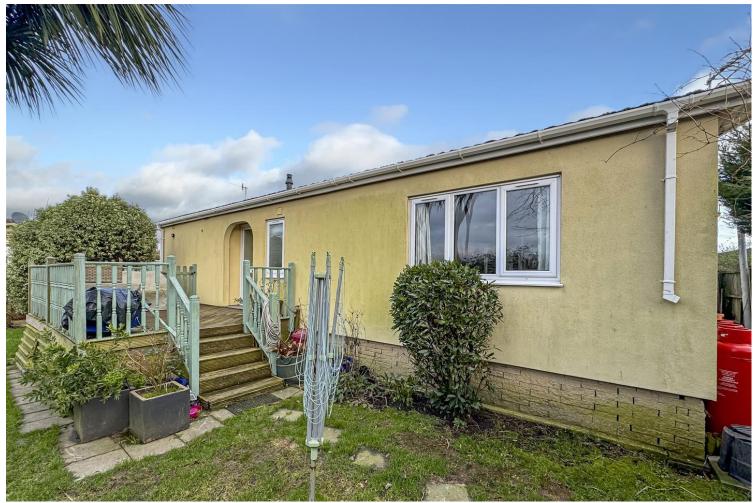

23 The Marigolds, Shripney Road **Bognor Regis, West Sussex, PO22 9PB** £160,000

home which is situated on a full residential site within a generous sized private corner plot.

The accommodation comprises; two double bedrooms, a dual aspect lounge/diner, a modern fitted kitchen with a separate utility room and a bathroom with a shower over the bath. In our opinion, the property is presented in good clean decorative order with replaced carpets (2024), as well as offering double glazing and gas fired central heating. A further attribute to note is the property has full external insulation cladding.

The property is positioned on an enviable sized private corner plot where there are gardens to all sides. The main garden is laid to lawn with a range of mature trees and shrubs. The property benefits from two raised decking areas providing the perfect space for relaxing in the sunshine! To the front there is a double width driveway.