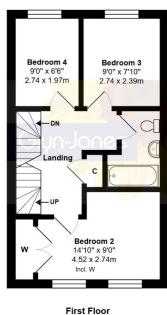

The first floor comprises three bedrooms and a family bathroom, while the second floor is dedicated to the main bedroom providing privacy and stunning views. Externally, the fully enclosed rear garden features both lawn and patio areas, perfect for outdoor family gatherings. A driveway and garage offer convenient off-road parking, alongside additional parking options nearby.