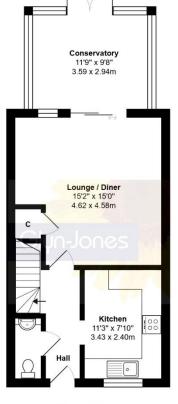

The property offers a convenient location, with easy access to local shops, schools, and excellent road and rail links for commuters. Upon entering, you are welcomed into an entrance hall with access to a ground floor WC and a well-fitted kitchen. The lounge dining room boasts beautiful wood flooring and leads onto a double-glazed conservatory, creating a welcoming and spacious living area.