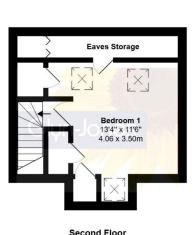

The first floor comprises three bedrooms and a family bathroom, while the second floor is dedicated to the main bedroom providing privacy and stunning views. Externally, the fully enclosed rear garden features both lawn and patio areas, perfect for outdoor family gatherings. A driveway and garage offer convenient off-road parking, alongside additional parking options nearby.