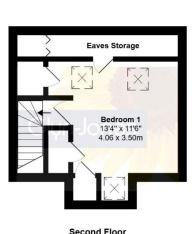

## Total Area: 1146 ft<sup>2</sup> ... 106.4 m<sup>2</sup> (Excluding Eaves Storage)

Whilst every attempt has been made to ensure the accuracy of the floor plan contained here, measurements are approximate and no responsibility is taken for error, omission or mis-statement.

The first floor comprises three bedrooms and a family bathroom, while the second floor is dedicated to the main bedroom providing privacy and stunning views. Externally, the fully enclosed rear garden features both lawn and patio areas, perfect for outdoor family gatherings. A driveway and garage offer convenient off-road parking, alongside additional parking options nearby.