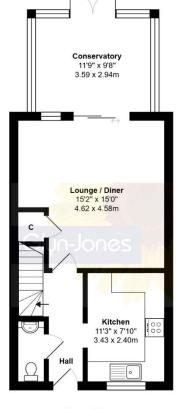

Ground Floor

First Floor

## Total Area: 1146 ft<sup>2</sup> ... 106.4 m<sup>2</sup> (Excluding Eaves Storage)

Whilst every attempt has been made to ensure the accuracy of the floor plan contained here, measurements are approximate and no responsibility is taken for error, omission or mis-statement.

The property offers a convenient location, with easy access to local shops, schools, and excellent road and rail links for commuters. Upon entering, you are welcomed into an entrance hall with access to a ground floor WC and a well-fitted kitchen. The lounge dining room boasts beautiful wood flooring and leads onto a double-glazed conservatory, creating a welcoming and spacious living area.