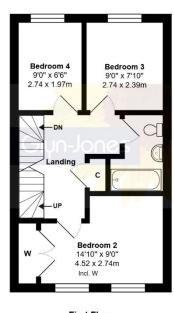

Ground Floor

First Floor

## Total Area: 1146 ft<sup>2</sup> ... 106.4 m<sup>2</sup> (Excluding Eaves Storage)

Whilst every attempt has been made to ensure the accuracy of the floor plan contained here, measurements are approximate and no responsibility is taken for error, omission or mis-statement.

The first floor comprises three bedrooms and a family bathroom, while the second floor is dedicated to the main bedroom providing privacy and stunning views. Externally, the fully enclosed rear garden features both lawn and patio areas, perfect for outdoor family gatherings. A driveway and garage offer convenient off-road parking, alongside additional parking options nearby.