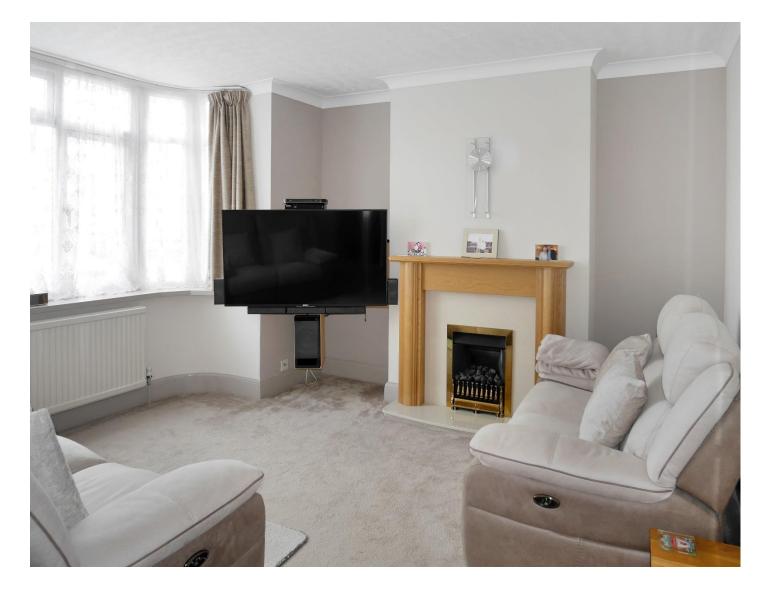

The accommodation on the ground floor comprises; covered porch with front door to the L shaped hallway, stairs to first floor with storage cupboards underneath, living room with feature bay window and fireplace, an extended modern kitchen/diner with a South facing aspect, making a great family space. The ground floor also benefits from a utility room, a cloakroom and sliding double glazed doors to the garden from the kitchen.