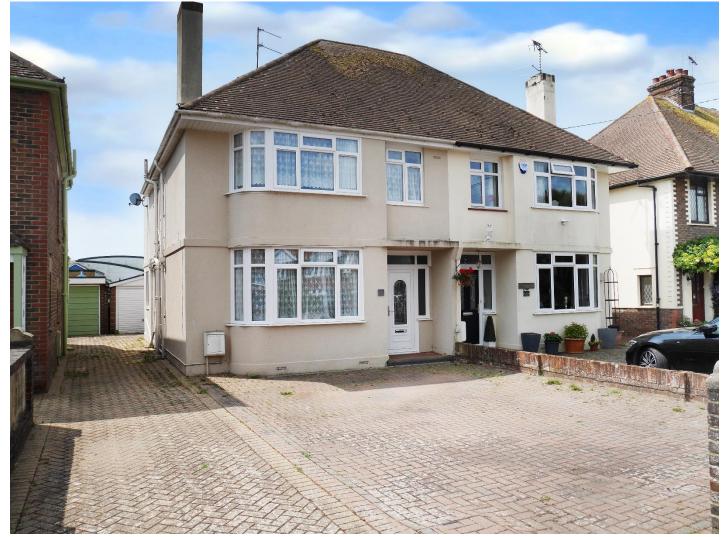

## 52 Cornwall Road, Littlehampton West Sussex BN17 6EQ £400,000 - Freehold

An attractive extended 1930s built semi-detached house situated within a highly regarded tree lined road. The property has been with the same owner for the last 40 years.

To the front of the property there is off road parking for several vehicles.

Cornwall Road is a highly regarded treelined road within 1 mile of Littlehampton town centre.

Littlehampton is a seaside resort town, on the east bank at the mouth of the River Arun, nearby towns include Bognor Regis to the west and Worthing to the east. A mainline railway station provides a direct service to London Victoria and Gatwick Airport.