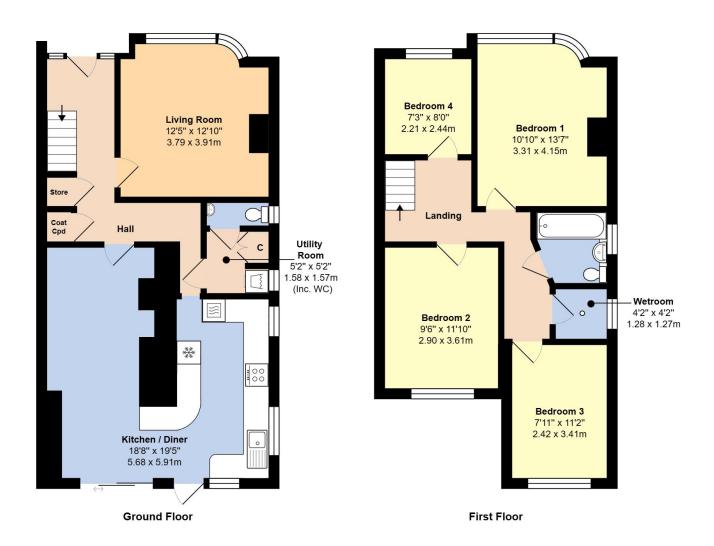

Total Area: 1261 ft² ... 117.2 m²

Whilst every attempt has been made to ensure the accuracy of the floor plan contained here, measurements are approximate and no responsibility is taken for error, omission or mis-statement.

The accommodation on the ground floor comprises; covered porch with front door to the L shaped hallway, stairs to first floor with storage cupboards underneath, living room with feature bay window and fireplace, an extended modern kitchen/diner with a South facing aspect, making a great family space. The ground floor also benefits from a utility room, a cloakroom and sliding double glazed doors to the garden from the kitchen.

On the first floor there are, four spacious bedrooms, access to the loft space, a modern white bathroom suite and separate tiled wet room. Further features include; replacement double glazing and gas central heating.