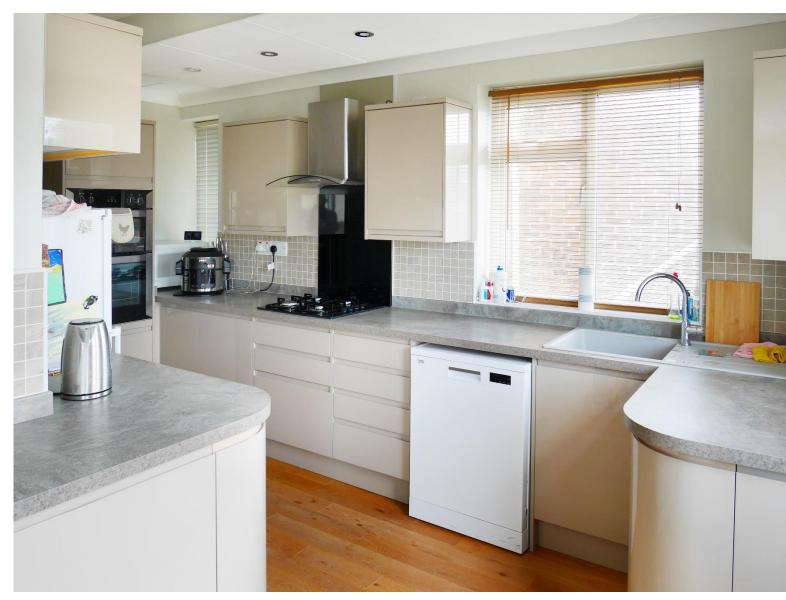

The accommodation on the ground floor comprises; covered porch with front door to the L shaped hallway, stairs to first floor with storage cupboards underneath, living room with feature bay window and fireplace, an extended modern kitchen/diner with a South facing aspect, making a great family space. The ground floor also benefits from a utility room, a cloakroom and sliding double glazed doors to the garden from the kitchen.