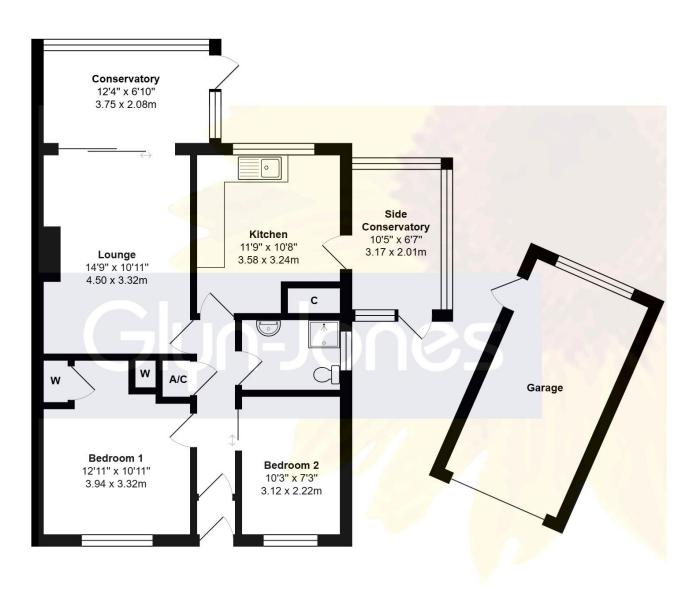

## Total Area: 796 ft<sup>2</sup> ... 73.9 m<sup>2</sup> (Excluding Garage)

Whilst every attempt has been made to ensure the accuracy of the floor plan contained here, measurements are approximate and no responsibility is taken for error, omission or mis-statement. This plan is for illustrative purposes only and should be used as such by any prospective purchaser. Created by Jtm 2025

## 22, Amberley Close Littlehampton BN17 6HW £299,950 Freehold

Introducing this charming semi-detached bungalow in need of modernisation, nestled in the sought-after Amberley Close in Littlehampton. Boasting two bedrooms, a south-facing garden with conservatories on both the south and west elevations, this property offers plenty of potential for those looking to put their stamp on a home.