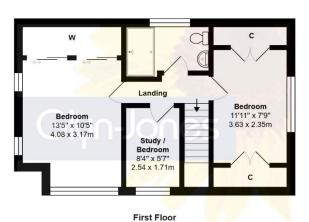

## 170 Highdown Drive, Littlehampton, BN17 6HP Guide Price £360,000 Freehold

This spacious three bedroom detached chalet house, situated on a large corner plot, offers an abundance of curb appeal and is immaculately presented throughout. With two generous double bedrooms featuring built-in storage and a versatile third single bedroom/study, this property provides ample living space for a growing family or those seeking a home office.