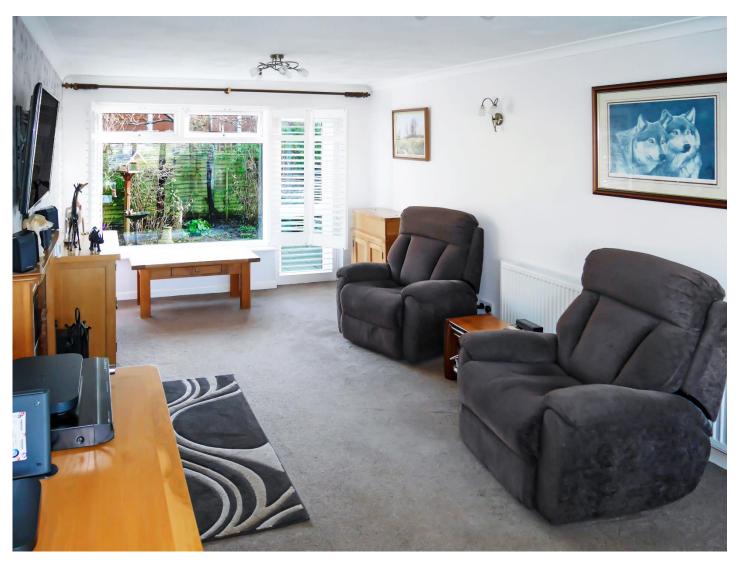

The ground floor boasts a dual aspect living room with a cosy log burner and patio doors opening onto the low maintenance private rear garden, complete with side access and a handy storage shed. The sizeable modern kitchen provides access to a separate dining room, perfect for entertaining guests. Additionally, an integral garage with an electric door adds convenience to this already desirable residence.