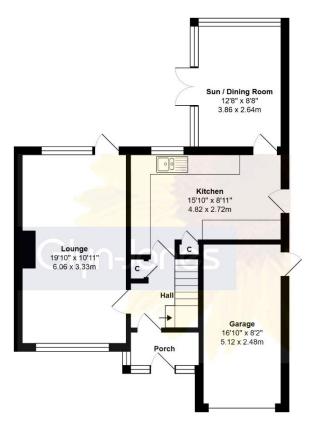

### **Ground Floor**

#### Total Area: 1192 ft<sup>2</sup> ... 110.8 m<sup>2</sup> (Includes Garage)

Whilst every attempt has been made to ensure the accuracy of the floor plan contained here, measurements are approximate and no responsibility is taken for error, omission or mis-statement.

The ground floor boasts a dual aspect living room with a cosy log burner and patio doors opening onto the low maintenance private rear garden, complete with side access and a handy storage shed. The sizeable modern kitchen provides access to a separate dining room, perfect for entertaining guests. Additionally, an integral garage with an electric door adds convenience to this already desirable residence.