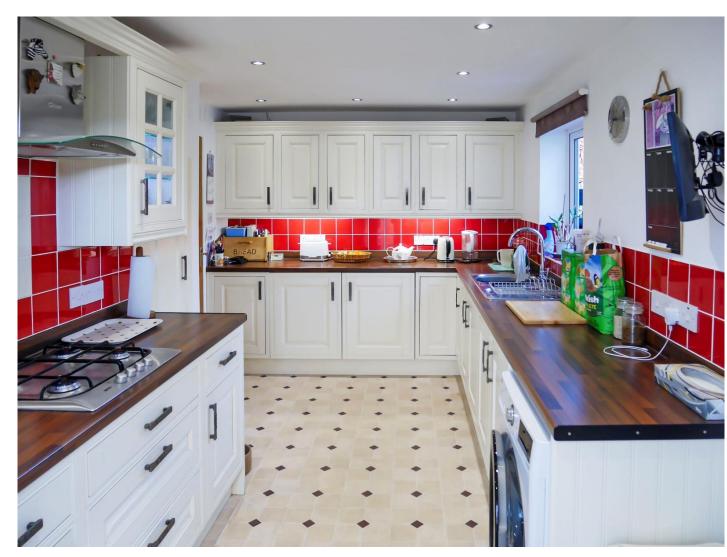

The ground floor boasts a dual aspect living room with a cosy log burner and patio doors opening onto the low maintenance private rear garden, complete with side access and a handy storage shed. The sizeable modern kitchen provides access to a separate dining room, perfect for entertaining guests. Additionally, an integral garage with an electric door adds convenience to this already desirable residence.