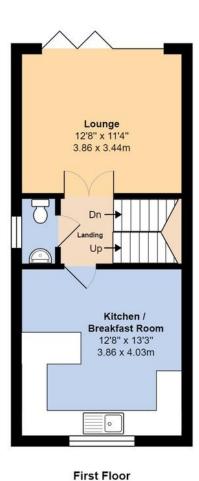

The property offers spacious accommodation arranged over three floors. To the ground floor there is; an entrance hall, stairs to the upper floors and a reception room with bi-folding doors leading to a raised decked area and garden. To the first floor there is a fitted kitchen/breakfast room with ample space for a dining table, a cloakroom and a south/west aspect reception room/bedroom, with a full width balcony accessed via bi-folding doors, which boasts direct river views across to Littlehampton's golf course. The accommodation to the second floor comprises; two bedrooms with an en-suite shower room to the master as well as an additional family bathroom.