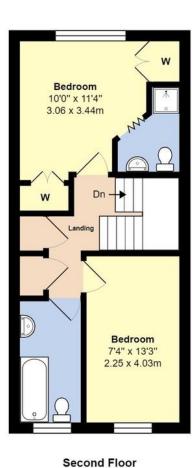

The property offers spacious accommodation arranged over three floors. To the ground floor there is; an entrance hall, stairs to the upper floors and a reception room with bi-folding doors leading to a raised decked area and garden. To the first floor there is a fitted kitchen/breakfast room with ample space for a dining table, a cloakroom and a south/west aspect reception room/bedroom, with a full width balcony accessed via bi-folding doors, which boasts direct river views across to Littlehampton's golf course. The accommodation to the second floor comprises; two bedrooms with an en-suite shower room to the master as well as an additional family bathroom.