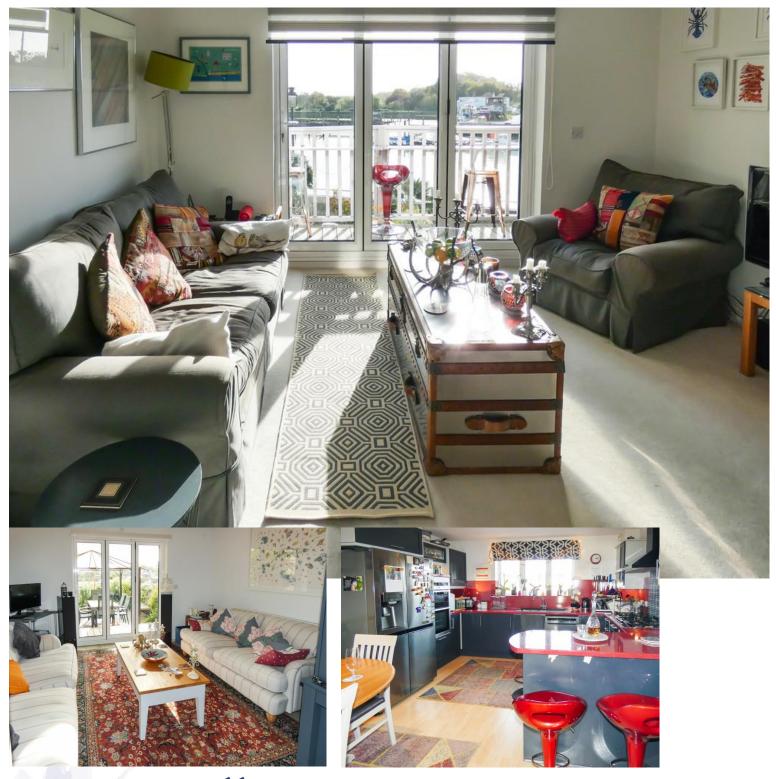

The property offers spacious accommodation arranged over three floors. To the ground floor there is; an entrance hall, stairs to the upper floors and a reception room with bi-folding doors leading to a raised decked area and garden. To the first floor there is a fitted kitchen/breakfast room with ample space for a dining table, a cloakroom and a south/west aspect reception room/bedroom, with a full width balcony accessed via bi-folding doors, which boasts direct river views across to Littlehampton's golf course. The accommodation to the second floor comprises; two bedrooms with an en-suite shower room to the master as well as an additional family bathroom.

In our opinion, the property offers light and bright accommodation and is presented in good clean decorative order throughout. Attributes include; gas fired central heating, double glazing and direct river views from all floors.