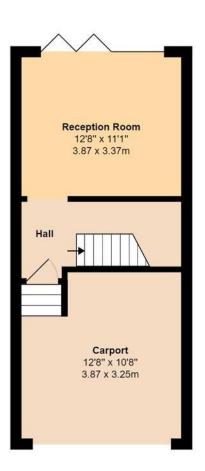

**Ground Floor** 

Whilst every attempt has been made to ensure the accuracy of the floor plan contained here, measurements are approximate and no responsibility is taken for error, omission or mis-statement.

The property offers spacious accommodation arranged over three floors. To the ground floor there is; an entrance hall, stairs to the upper floors and a reception room with bi-folding doors leading to a raised decked area and garden. To the first floor there is a fitted kitchen/breakfast room with ample space for a dining table, a cloakroom and a south/west aspect reception room/bedroom, with a full width balcony accessed via bi-folding doors, which boasts direct river views across to Littlehampton's golf course. The accommodation to the second floor comprises; two bedrooms with an en-suite shower room to the master as well as an additional family bathroom.

Externally to the rear, there is a beautiful landscaped south/west aspect garden with hard wood decking which leads down to a feature paved garden with raised flower beds. The garden is fully enclosed with an access gate. To the front there is a covered car port and a driveway.