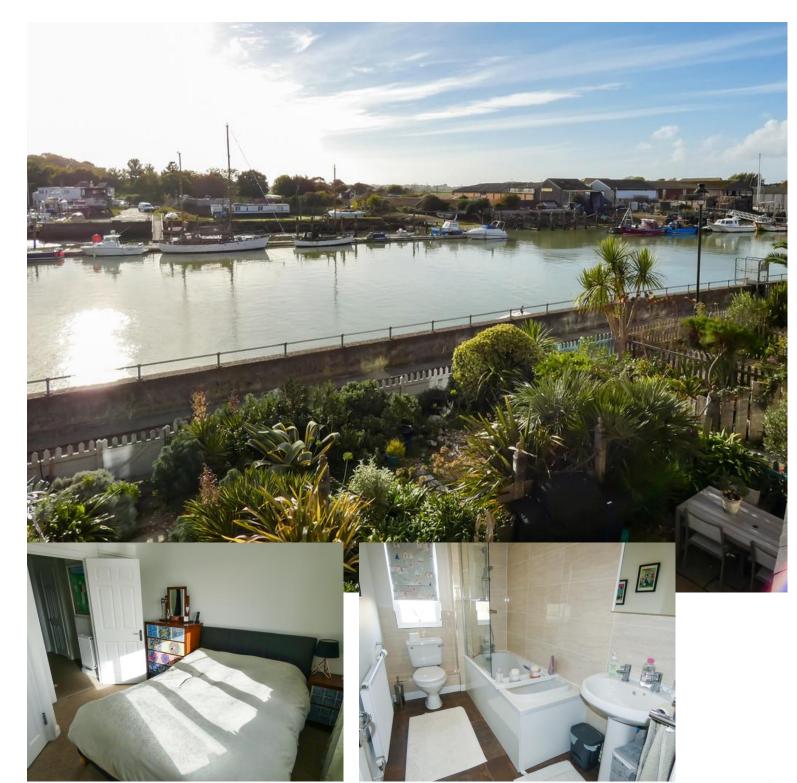

## **28 Mariners Quay, Littlehampton** OIRO £500,000 Freehold

Glyn Jones and Company are delighted to offer for sale this well presented end of terrace town house, with direct views over the River Arun.

The property offers spacious accommodation arranged over three floors. To the ground floor there is; an entrance hall, stairs to the upper floors and a reception room with bi-folding doors leading to a raised decked area and garden. To the first floor there is a fitted kitchen/breakfast room with ample space for a dining table, a cloakroom and a south/west aspect reception room/bedroom, with a full width balcony accessed via bi-folding doors, which boasts direct river views across to Littlehampton's golf course. The accommodation to the second floor comprises; two bedrooms with an en-suite shower room to the master as well as an additional family bathroom.

In our opinion, the property offers light and bright accommodation and is presented in good clean decorative order throughout. Attributes include; gas fired central heating, double glazing and direct river views from all floors.

Externally to the rear, there is a beautiful landscaped south/west aspect garden with hard wood decking which leads down to a feature paved garden with raised flower beds. The garden is fully enclosed with an access gate. To the front there is a covered car port and a driveway.