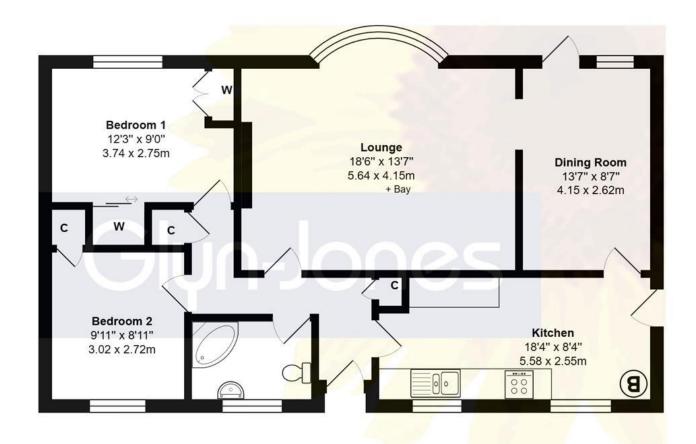

Total Area: 907 ft2 ... 84.3 m2

Whilst every attempt has been made to ensure the accuracy of the floor plan contained here, measurements are approximate and no responsibility is taken for error, omission or mis-statement.

The property boasts an entrance hall with built-in cupboard, two bedrooms with built-in storage, a spacious southerly lounge with a bay window overlooking the rear garden, a separate dining room, and a kitchen/breakfast room, this home offers comfortable living spaces perfect for relaxing or entertaining guests. The tiled bathroom features a corner bath for ultimate relaxation.