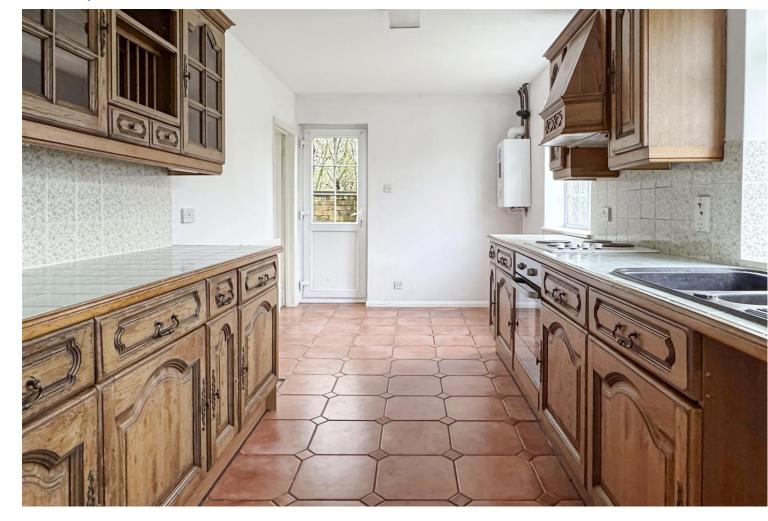

The property boasts an entrance hall with built-in cupboard, two bedrooms with built-in storage, a spacious southerly lounge with a bay window overlooking the rear garden, a separate dining room, and a kitchen/breakfast room, this home offers comfortable living spaces perfect for relaxing or entertaining guests. The tiled bathroom features a corner bath for ultimate relaxation.