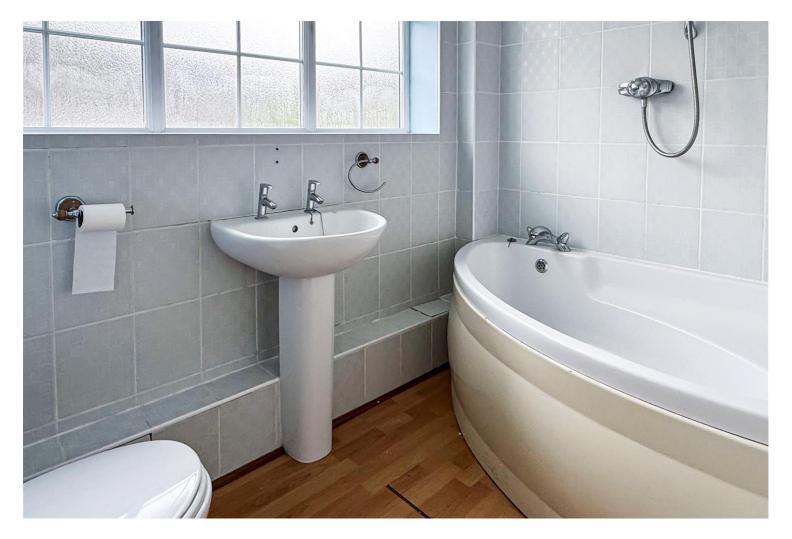

The property boasts an entrance hall with built-in cupboard, two bedrooms with built-in storage, a spacious southerly lounge with a bay window overlooking the rear garden, a separate dining room, and a kitchen/breakfast room, this home offers comfortable living spaces perfect for relaxing or entertaining guests. The tiled bathroom features a corner bath for ultimate relaxation.