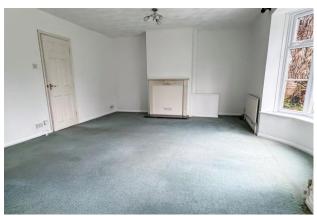

The property boasts an entrance hall with built-in cupboard, two bedrooms with built-in storage, a spacious southerly lounge with a bay window overlooking the rear garden, a separate dining room, and a kitchen/breakfast room, this home offers comfortable living spaces perfect for relaxing or entertaining guests. The tiled bathroom features a corner bath for ultimate relaxation.