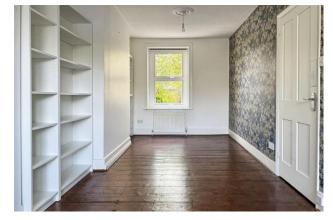

The accommodation comprises; an entrance hall, an open plan lounge/diner, fitted kitchen, two double bedrooms where both benefit from built-in wardrobes and a bathroom.

The property benefits from exposed floorboards to the ground floor, a working fireplace, gas fired central heating and double glazing.