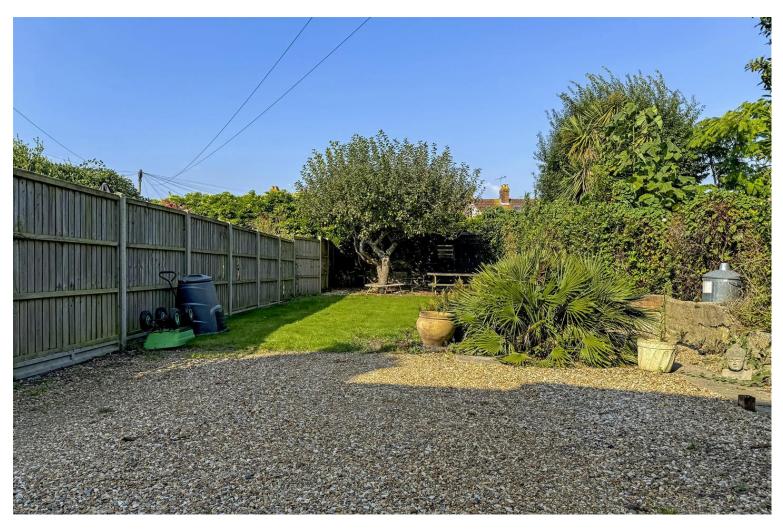

Externally there is a wall enclosed low maintenance courtyard garden to the rear with a shed and a generous sized lawned garden to the front which has a mature tree and a shingled area. There is also off road parking.