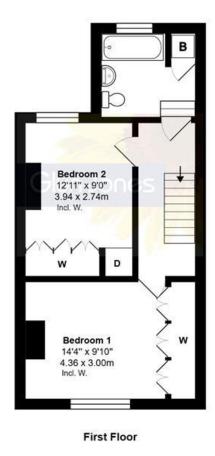

## Rear Courtyard 21'0" x 15'4" 6.41 x 4.68m Shed 4'2" x 3'11' .26 x 1.19 Kitchen 7'11" x 7'0" 2.42 x 2.14m Lounge / Diner 23'3" x 8'10" 7.10 x 2.69m **Ground Floor**

Total Area: 1067 ft2 ... 99.1 m2 (Includes Courtyard & Shed)

The accommodation comprises; an entrance hall, an open plan lounge/diner, fitted kitchen, two double bedrooms where both benefit from built-in wardrobes and a bathroom.

The property benefits from exposed floorboards to the ground floor, a working fireplace, gas fired central heating and double glazing.