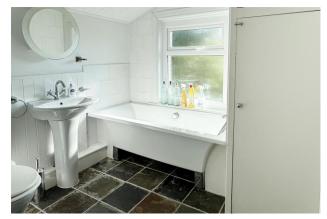

The accommodation comprises; an entrance hall, an open plan lounge/diner, fitted kitchen, two double bedrooms where both benefit from built-in wardrobes and a bathroom.

The property benefits from exposed floorboards to the ground floor, a working fireplace, gas fired central heating and double glazing.