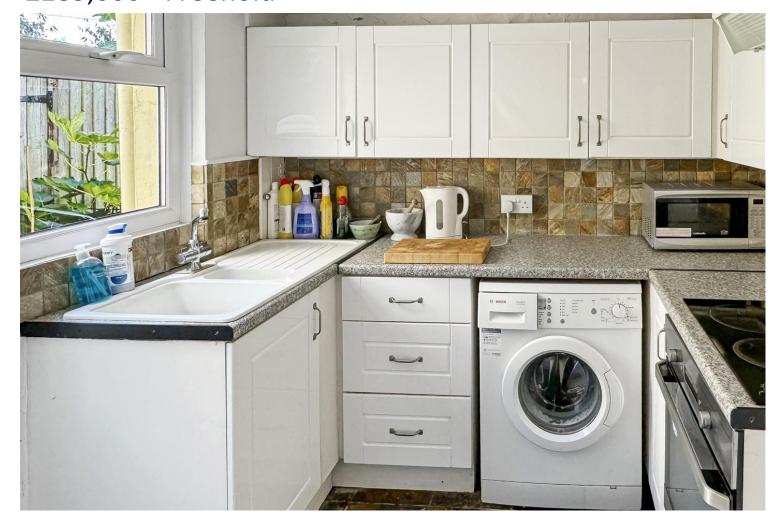

The accommodation comprises; an entrance hall, an open plan lounge/diner, fitted kitchen, two double bedrooms where both benefit from built-in wardrobes and a bathroom.

The property benefits from exposed floorboards to the ground floor, a working fireplace, gas fired central heating and double glazing.