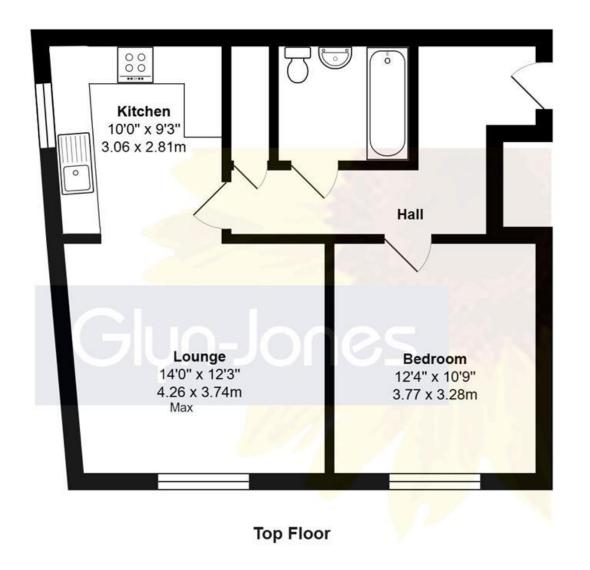

Total Area: 557 ft<sup>2</sup> ... 51.8 m<sup>2</sup>

Whilst every attempt has been made to ensure the accuracy of the floor plan contained here, measurements are approximate and no responsibility is taken for error, omission or mis-statement. This plan is for illustrative purposes only and should be used as such by any prospective purchaser. Created by Jtm 2024

The accommodation comprises; an entrance hall with built in cupboard, a spacious open plan living room with a kitchen, one double bedroom and a bathroom with shower.

In our opinion, the property is presented in good clean decorative order throughout and benefits from gas fired central heating and double glazing.