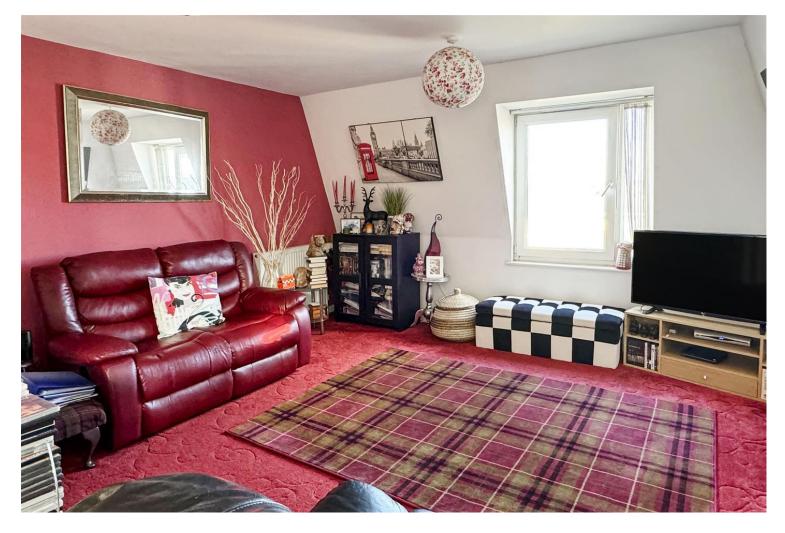

The accommodation comprises; an entrance hall with built in cupboard, a spacious open plan living room with a kitchen, one double bedroom and a bathroom with shower.

In our opinion, the property is presented in good clean decorative order throughout and benefits from gas fired central heating and double glazing.