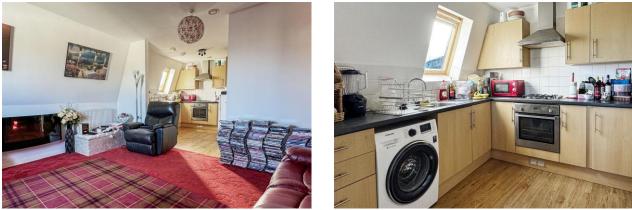

The accommodation comprises; an entrance hall with built in cupboard, a spacious open plan living room with a kitchen, one double bedroom and a bathroom with shower.

In our opinion, the property is presented in good clean decorative order throughout and benefits from gas fired central heating and double glazing.