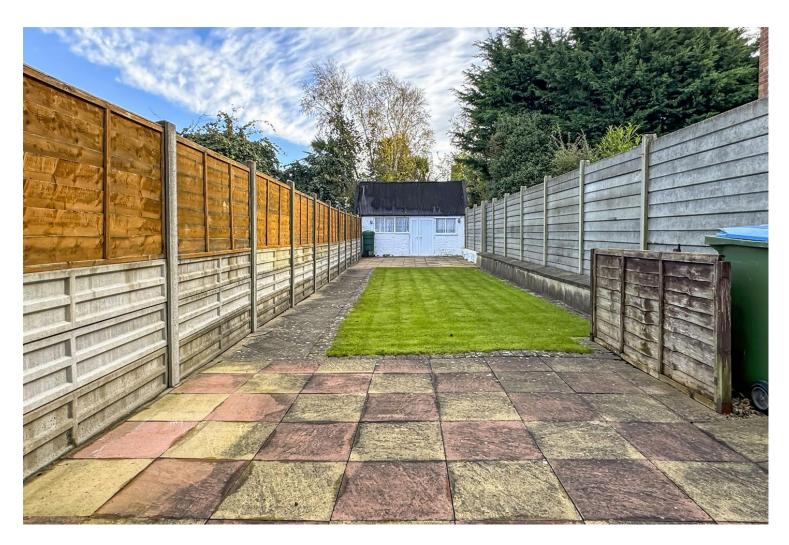

Externally, there is a delightful rear garden which is partially laid to patio with a central lawn. To the rear of the garden there is a large shed which has power, lighting and a vaulted ceiling providing excellent storage potential. To the front there is an enclosed courtyard garden which has a removable side fencing providing potential space to store a small trailer.