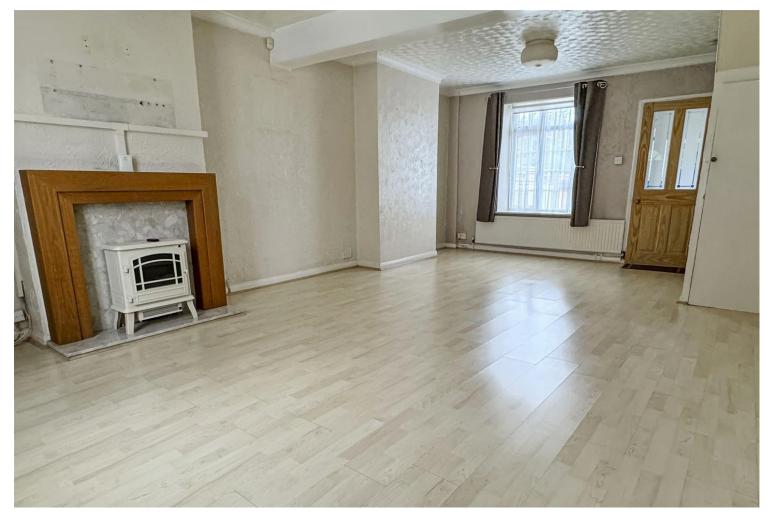

The accommodation to the ground floor comprises; a 22ft open plan lounge/diner, a fitted kitchen and bathroom. To the first floor there are two/three bedrooms. Bedroom two allows access to bedroom three/study. The property benefits from gas fired central heating and double glazing.