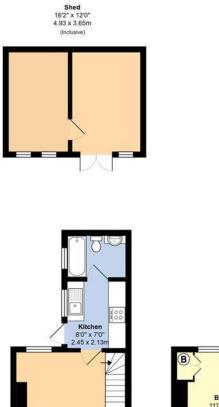

Total Area: 966 ft<sup>2</sup> ... 89.8 m<sup>2</sup> (Includes Outbuilding) as been made to ensure the accuracy of the floor plan contained here, measureme and no responsibility is taken for error, omission or mis-statement. s for illustrative purposes only and should be used as such by any prospective pur Created by Jm 2021

Externally, there is a delightful rear garden which is partially laid to patio with a central lawn. To the rear of the garden there is a large shed which has power, lighting and a vaulted ceiling providing excellent storage potential. To the front there is an enclosed courtyard garden which has a removable side fencing providing potential space to store a small trailer.