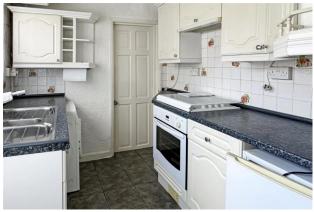

The accommodation to the ground floor comprises; a 22ft open plan lounge/diner, a fitted kitchen and bathroom. To the first floor there are two/three bedrooms. Bedroom two allows access to bedroom three/study. The property benefits from gas fired central heating and double glazing.