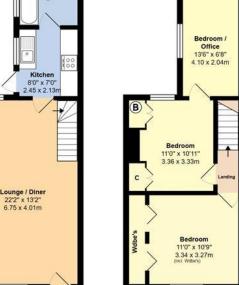

Total Area: 966 ft<sup>2</sup> ... 89.8 m<sup>2</sup> (Includes Outbuilding) as been made to ensure the accuracy of the floor plan contained here, measureme and no responsibility is taken for error, omission or mis-statement. s for illustrative purposes only and should be used as such by any prospective pur Created by Jm 2021

The accommodation to the ground floor comprises; a 22ft open plan lounge/diner, a fitted kitchen and bathroom. To the first floor there are two/three bedrooms. Bedroom two allows access to bedroom three/study. The property benefits from gas fired central heating and double glazing.