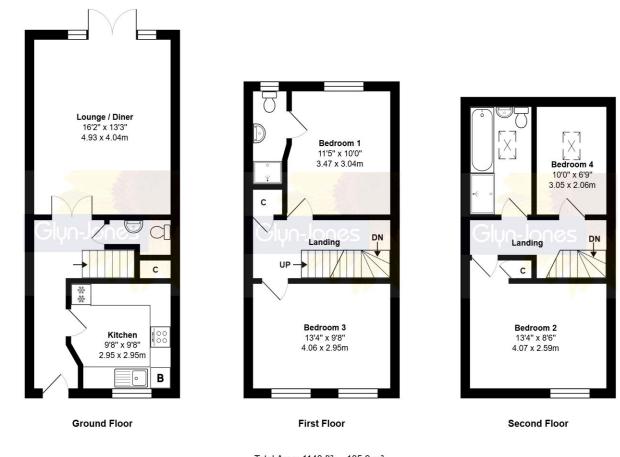

Total Area: 1140 ft<sup>2</sup> ... 105.9 m<sup>2</sup> Whilst every attempt has been made to ensure the accuracy of the floor plan contained here, measurements are approximate and no responsibility is taken for error, omission or mis-statement. This plan is for illustrative purposes only and should be used as such by any prospective purchaser. Created by Jtm 2024

Littlehampton Office 01903 739000 littlehampton@glyn-jones.com 30, Blackbourne Chase, Littlehampton, BN17 7FL £350,000 Freehold

Introducing this "Bellway" built town house located in the charming seaside town of Littlehampton. This impressive property, conveniently arranged over three floors, boasts four spacious double bedrooms, two bathrooms, and an a cloakroom for added comfort and convenience. The flexible accommodation is perfect for a growing family, offering plenty of room to relax and entertain.

Situated in the popular Kingly Gate development, this terrace town house features a garage and parking space, making it ideal for those who value convenience and accessibility. The property is in show home condition, ensuring a modern and stylish living space for its lucky new owners.