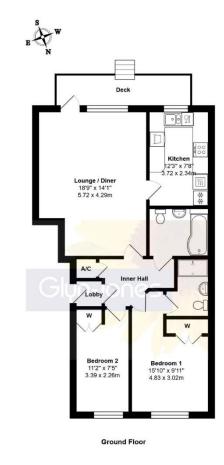

Step inside to find a generously sized living/dining room with a patio door leading out to a private balcony overlooking the picturesque river. The two double bedrooms, with the master featuring built-in wardrobes and an en-suite shower room, provide comfort and convenience. A modern fitted kitchen with river views and a separate family bathroom complete this inviting living space.

Total Area: 759 ft<sup>2</sup> ... 70.5 m<sup>2</sup> (Excluding Deck)

Whilst every attempt has been made to ensure the accuracy of the floor plan contained here, measurements are approximate and no responsibility is taken for error, omission or mis-statement. This plan is for illustrative purposes only and should be used as such by any prospective purchaser. Created by Jum 2024