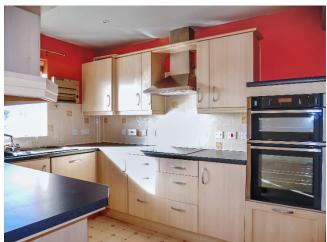

Step inside to find a generously sized living/dining room with a patio door leading out to a private balcony overlooking the picturesque river. The two double bedrooms, with the master featuring built-in wardrobes and an en-suite shower room, provide comfort and convenience. A modern fitted kitchen with river views and a separate family bathroom complete this inviting living space.