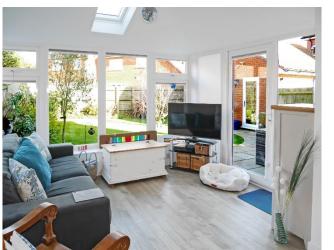

Upon entering, you will be greeted by a spacious 27ft re-fitted kitchen/diner, perfect for family meals and entertaining guests. The property also includes a utility room, study, sunroom, and ensuite shower room, providing plenty of space for everyone to enjoy. With gas central heating, double glazing, and an enclosed rear garden with a personal door to the garage, this home is not only beautiful but also offers practicality and comfort.