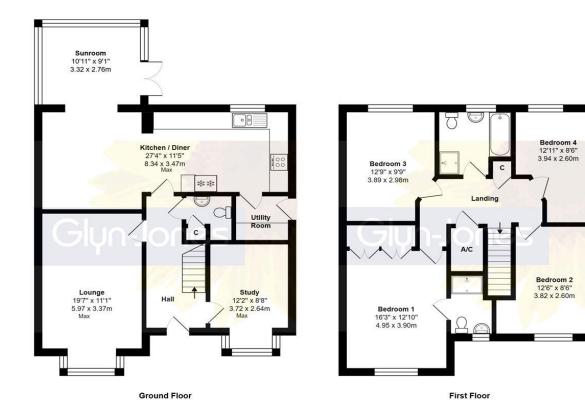

Total Area: 1610 ft<sup>2</sup> ... 149.6 m<sup>2</sup> Whilst every attempt has been made to ensure the accuracy of the floor plan contained here, me and no responsibility is taken for error, omission or mis-statement. This plan is for illustrative purposes only and should be used as such by any prosp

Upon entering, you will be greeted by a spacious 27ft re-fitted kitchen/diner, perfect for family meals and entertaining guests. The property also includes a utility room, study, sunroom, and ensuite shower room, providing plenty of space for everyone to enjoy. With gas central heating, double glazing, and an enclosed rear garden with a personal door to the garage, this home is not only beautiful but also offers practicality and comfort.