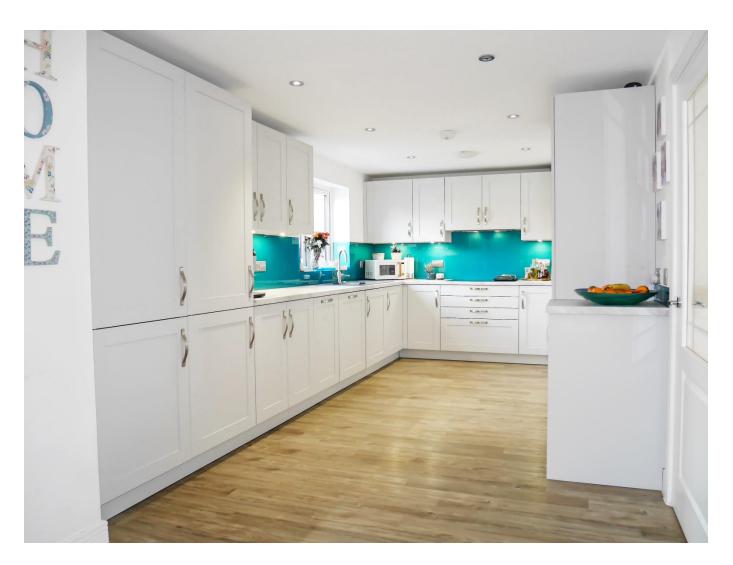

Upon entering, you will be greeted by a spacious 27ft re-fitted kitchen/diner, perfect for family meals and entertaining guests. The property also includes a utility room, study, sunroom, and ensuite shower room, providing plenty of space for everyone to enjoy. With gas central heating, double glazing, and an enclosed rear garden with a personal door to the garage, this home is not only beautiful but also offers practicality and comfort.