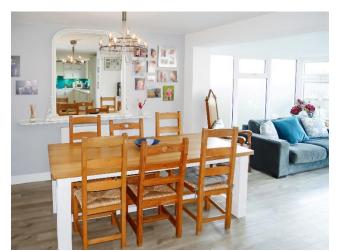

Upon entering, you will be greeted by a spacious 27ft re-fitted kitchen/diner, perfect for family meals and entertaining guests. The property also includes a utility room, study, sunroom, and ensuite shower room, providing plenty of space for everyone to enjoy. With gas central heating, double glazing, and an enclosed rear garden with a personal door to the garage, this home is not only beautiful but also offers practicality and comfort.